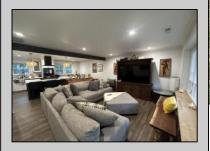

## **COMMENTS**

Nestled away in North Cape May is this cute 3 bedroom 2 bathroom renovated home. 2 Fieldview Drive offers an open concept plan with a beautiful kitchen that overlooks the living room. The range is located on the spacious island with a double oven directly behind it. Granite

| Toom. The range is located on the spacious island with a double oven directly benind it. Granite |                 |               |            |
|--------------------------------------------------------------------------------------------------|-----------------|---------------|------------|
| counter tops throughout accented with stoned back splash. A true cook\'s dream! Full bathroom    |                 |               |            |
| located in the hall and master bath has access from the bedroom as well as the kitchen/laundry   |                 |               |            |
| room area too. Plenty of room out back for Summer entertainment or whatever you want it to be.   |                 |               |            |
| PROPERTY DETAILS                                                                                 |                 |               |            |
| Exterior                                                                                         | OutsideFeatures | ParkingGarage | OtherRooms |