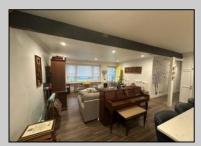

| Toom. The range is located on the spacious island with a double oven directly benind it. Granite |                 |               |            |
|--------------------------------------------------------------------------------------------------|-----------------|---------------|------------|
| counter tops throughout accented with stoned back splash. A true cook\'s dream! Full bathroom    |                 |               |            |
| located in the hall and master bath has access from the bedroom as well as the kitchen/laundry   |                 |               |            |
| room area too. Plenty of room out back for Summer entertainment or whatever you want it to be.   |                 |               |            |
| PROPERTY DETAILS                                                                                 |                 |               |            |
| Exterior                                                                                         | OutsideFeatures | ParkingGarage | OtherRooms |

OutsideFeatures ParkingGarage OtherRooms Porch Concrete Driveway Living Room Kitchen Dining Area Laundry/Utility Room Storage Attic

InteriorFeatures AppliancesIncluded Heating Cooling Range Gas Natural Central Air Condition Bar