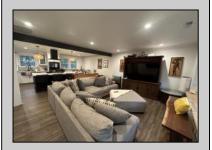

## **COMMENTS**

Nestled away in North Cape May is this cute 3 bedroom 2 bathroom renovated home. 2 Fieldview Drive offers an open concept plan with a beautiful kitchen that overlooks the living room. The range is located on the spacious island with a double oven directly behind it. Granite

| Toom. The range is located on the spacious island with a double oven directly benind it. Oranice |                 |               |            |
|--------------------------------------------------------------------------------------------------|-----------------|---------------|------------|
| counter tops throughout accented with stoned back splash. A true cook\'s dream! Full bathroom    |                 |               |            |
| located in the hall and master bath has access from the bedroom as well as the kitchen/laundry   |                 |               |            |
| room area too. Plenty of room out back for Summer entertainment or whatever you want it to be.   |                 |               |            |
| PROPERTY DETAILS                                                                                 |                 |               |            |
| Exterior                                                                                         | OutsideFeatures | ParkingGarage | OtherRooms |