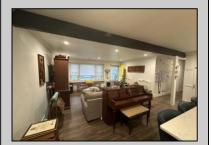

| Toom. The range is located on the spacious island with a double oven directly benind it. Oranice |                 |               |            |
|--------------------------------------------------------------------------------------------------|-----------------|---------------|------------|
| counter tops throughout accented with stoned back splash. A true cook\'s dream! Full bathroom    |                 |               |            |
| located in the hall and master bath has access from the bedroom as well as the kitchen/laundry   |                 |               |            |
| room area too. Plenty of room out back for Summer entertainment or whatever you want it to be.   |                 |               |            |
| PROPERTY DETAILS                                                                                 |                 |               |            |
| Exterior                                                                                         | OutsideFeatures | ParkingGarage | OtherRooms |