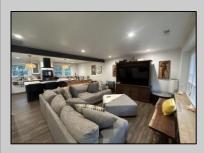

## COMMENTS

Nestled away in North Cape May is this cute 3 bedroom 2 bathroom renovated home. 2 Fieldview Drive offers an open concept plan with a beautiful kitchen that overlooks the living room. The range is located on the spacious island with a double oven directly behind it. Granite counter tops throughout accented with stoned back splash. A true cook's dream! Full bathroom located in the hall and master bath has access from the bedroom as well as the kitchen/laundry room area too. Plenty of room out back for Summer entertainment or whatever you want it to be. **PROPERTY DETAILS** 