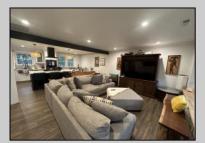

## COMMENTS

Nestled away in North Cape May is this cute 3 bedroom 2 bathroom renovated home. 2 Fieldview Drive offers an open concept plan with a beautiful kitchen that overlooks the living room. The range is located on the spacious island with a double oven directly behind it. Granite counter tops throughout accented with stoned back splash. A true cook's dream! Full bathroom located in the hall and master bath has access from the bedroom as well as the kitchen/laundry room area too. Plenty of room out back for Summer entertainment or whatever you want it to be. **PROPERTY DETAILS** 