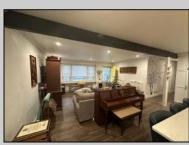

## COMMENTS

Nestled away in North Cape May is this cute 3 bedroom 2 bathroom renovated home. 2 Fieldview Drive offers an open concept plan with a beautiful kitchen that overlooks the living room. The range is located on the spacious island with a double oven directly behind it. Granite counter tops throughout accented with stoned back splash. A true cook's dream! Full bathroom located in the hall and master bath has access from the bedroom as well as the kitchen/laundry room area too. Plenty of room out back for Summer entertainment or whatever you want it to be. **PROPERTY DETAILS** 