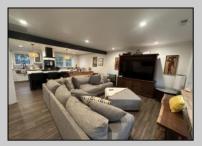

## **COMMENTS**

Nestled away in North Cape May is this cute 3 bedroom 2 bathroom renovated home. 2 Fieldview Drive offers an open concept plan with a beautiful kitchen that overlooks the living room. The range is located on the spacious island with a double oven directly behind it. Granite

| Toom. The range is located on the spacious island with a double oven directly benind it. Granite |                 |               |            |
|--------------------------------------------------------------------------------------------------|-----------------|---------------|------------|
| counter tops throughout accented with stoned back splash. A true cook\'s dream! Full bathroom    |                 |               |            |
| located in the hall and master bath has access from the bedroom as well as the kitchen/laundry   |                 |               |            |
| room area too. Plenty of room out back for Summer entertainment or whatever you want it to be.   |                 |               |            |
| PROPERTY DETAILS                                                                                 |                 |               |            |
| Exterior                                                                                         | OutsideFeatures | ParkingGarage | OtherRooms |