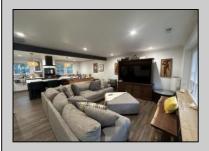

## **COMMENTS**

Nestled away in North Cape May is this cute 3 bedroom 2 bathroom renovated home. 2 Fieldview Drive offers an open concept plan with a beautiful kitchen that overlooks the living room. The range is located on the spacious island with a double oven directly behind it. Granite

| Toom. The range is located on the spacious island with a double oven directly benind it. Granite |                 |               |            |
|--------------------------------------------------------------------------------------------------|-----------------|---------------|------------|
| counter tops throughout accented with stoned back splash. A true cook\'s dream! Full bathroom    |                 |               |            |
| located in the hall and master bath has access from the bedroom as well as the kitchen/laundry   |                 |               |            |
| room area too. Plenty of room out back for Summer entertainment or whatever you want it to be.   |                 |               |            |
| PROPERTY DETAILS                                                                                 |                 |               |            |
| Exterior                                                                                         | OutsideFeatures | ParkingGarage | OtherRooms |