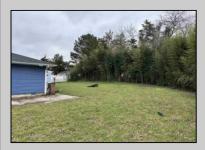

| Toom. The range is located on the spacious island with a double oven directly benind it. Granite |                 |               |            |
|--------------------------------------------------------------------------------------------------|-----------------|---------------|------------|
| counter tops throughout accented with stoned back splash. A true cook\'s dream! Full bathroom    |                 |               |            |
| located in the hall and master bath has access from the bedroom as well as the kitchen/laundry   |                 |               |            |
| room area too. Plenty of room out back for Summer entertainment or whatever you want it to be.   |                 |               |            |
| PROPERTY DETAILS                                                                                 |                 |               |            |
| Exterior                                                                                         | OutsideFeatures | ParkingGarage | OtherRooms |