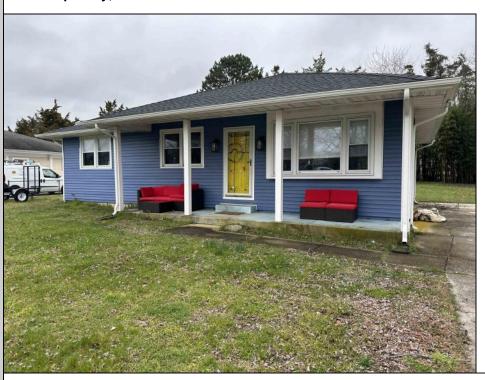

## **COMMENTS**

Nestled away in North Cape May is this cute 3 bedroom 2 bathroom renovated home. 2 Fieldview Drive offers an open concept plan with a beautiful kitchen that overlooks the living room. The range is located on the spacious island with a double oven directly behind it. Granite counter tops throughout accented with stoned back splash. A true cook\'s dream! Full bathroom located in the hall and master bath has access from the bedroom as well as the kitchen/laundry room area too. Plenty of room out back for Summer entertainment or whatever you want it to be.