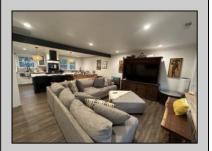

## **COMMENTS**

Nestled away in North Cape May is this cute 3 bedroom 2 bathroom renovated home. 2 Fieldview Drive offers an open concept plan with a beautiful kitchen that overlooks the living room. The range is located on the spacious island with a double oven directly behind it. Granite counter tops throughout accented with stoned back splash. A true cook\'s dream! Full bathroom located in the hall and master bath has access from the bedroom as well as the kitchen/laundry room area too. Plenty of room out back for Summer entertainment or whatever you want it to be.