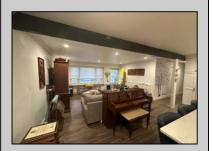

## **COMMENTS**

Nestled away in North Cape May is this cute 3 bedroom 2 bathroom renovated home. 2 Fieldview Drive offers an open concept plan with a beautiful kitchen that overlooks the living room. The range is located on the spacious island with a double oven directly behind it. Granite counter tops throughout accented with stoned back splash. A true cook\'s dream! Full bathroom located in the hall and master bath has access from the bedroom as well as the kitchen/laundry room area too. Plenty of room out back for Summer entertainment or whatever you want it to be.