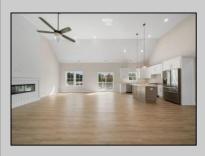

## **COMMENTS**

The Fairmont model is a tasteful and very generous 4 bedroom, 3 full bath home at 1,873 living sq. ft. with a large 2 car garage. As you walk up the steps to the covered front porch and through the front door you have an expansive open floor plan that encompasses the great room, formal dining room and kitchen. The kitchen offers a large "L" shaped kitchen with an island, upper and lower cabinets, granite countertops and an appliance package and pantry. The large master bedroom is off to one side of the home and offers the master bath and 2 closets. The other side of the home has 2 bedrooms and a bath. Also, on the first floor you will find the access from the garage, utility room and powder room. This model offers plenty of options to make this home your own. PHOTOS ARE OF PREVIOUSLY BUILT HOME. This home will start construction soon, Contact agent for completion date.