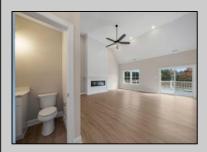

## **COMMENTS**

The Fairmont model is a tasteful and very generous 4 bedroom, 3 full bath home at 1,873 living sq. ft. with a large 2 car garage. As you walk up the steps to the covered front porch and through the front door you have an expansive open floor plan that encompasses the great room, formal dining room and kitchen. The kitchen offers a large "L" shaped kitchen with an island, upper and lower cabinets, granite countertops and an appliance package and pantry. The large master bedroom is off to one side of the home and offers the master bath and 2 closets. The other side of the home has 2 bedrooms and a bath. Also, on the first floor you will find the access from the garage, utility room and powder room. This model offers plenty of options to make this home your own. PHOTOS ARE OF PREVIOUSLY BUILT HOME. This home will start construction soon, Contact agent for completion date.