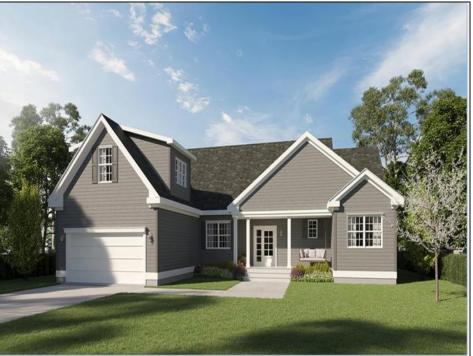

## 45 Fishing Creek Cape May Court House, NJ 08210

## **COMMENTS**

The Fairmont model is a tasteful and very generous 4 bedroom, 3 full bath home at 1,873 living sq. ft. with a large 2 car garage. As you walk up the steps to the covered front porch and through the front door you have an expansive open floor plan that encompasses the great room, formal dining room and kitchen. The kitchen offers a large "L" shaped kitchen with an island, upper and lower cabinets, granite countertops and an appliance package and pantry. The large master bedroom is off to one side of the home and offers the master bath and 2 closets. The other side of the home has 2 bedrooms and a bath. Also, on the first floor you will find the access from the garage, utility room and powder room. This model offers plenty of options to make this home your own. PHOTOS ARE OF PREVIOUSLY BUILT HOME. This home will start construction soon, Contact agent for completion date.