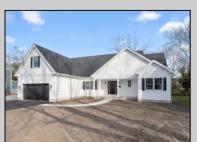

## **COMMENTS**

The Fairmont model is a tasteful and very generous 4 bedroom, 3 full bath home at 1,873 living sq. ft. with a large 2 car garage. As you walk up the steps to the covered front porch and through the front door you have an expansive open floor plan that encompasses the great room, formal dining room and kitchen. The kitchen offers a large "L" shaped kitchen with an island, upper and lower cabinets, granite countertops and an appliance package and pantry. The large master bedroom is off to one side of the home and offers the master bath and 2 closets. The other side of the home has 2 bedrooms and a bath. Also, on the first floor you will find the access from the garage, utility room and powder room. This model offers plenty of options to make this home your own. PHOTOS ARE OF PREVIOUSLY BUILT HOME. This home will start construction soon, Contact agent for completion date.