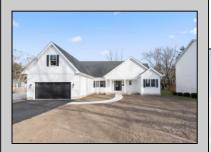

## **COMMENTS**

The Fairmont model is a tasteful and very generous 4 bedroom, 3 full bath home at 1,873 living sq. ft. with a large 2 car garage. As you walk up the steps to the covered front porch and through the front door you have an expansive open floor plan that encompasses the great room, formal dining room and kitchen. The kitchen offers a large "L" shaped kitchen with an island, upper and lower cabinets, granite countertops and an appliance package and pantry. The large master bedroom is off to one side of the home and offers the master bath and 2 closets. The other side of the home has 2 bedrooms and a bath. Also, on the first floor you will find the access from the garage, utility room and powder room. This model offers plenty of options to make this home your own. PHOTOS ARE OF PREVIOUSLY BUILT HOME. This home will start construction soon, Contact agent for completion date.