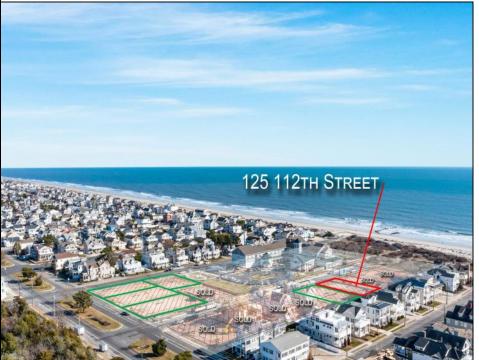

## **COMMENTS**

Welcome to the Stone Harbor Real Estate market! We are thrilled to introduce you to one of the most exciting offerings available right now. Get ready to be amazed by this newly formed 13 lot beach block subdivision, nestled in the peaceful south end of Stone Harbor. These lots are truly exceptional, as they boast the highest elevation in all of Stone Harbor. Imagine waking up to breathtaking views of the ocean and experiencing the magical colors of sunset dancing across the sky right from the comfort of your own home. With underground utilities and state-of-the-art drainage systems in place, convenience and functionality are guaranteed. This particular lot is an absolute gem, measuring an impressive 63 x110. With such generous dimensions, you'll have the opportunity to construct an exquisite single-family home spanning over 3,400 sq ft. Let your imagination run wild as you envision a beautiful pool, a spacious garage, a convenient cabana, and ample room in the backyard for your outdoor oasis perfect for entertainment and relaxation. What sets this property apart is its tranquil unique location in front of a bird sanctuary, providing an additional layer of serenity and privacy. Picture yourself savoring the picturesque views of the ocean from your deck, creating lasting memories with friends and family. This is the perfect opportunity to build your dream home in a serene and idyllic setting. Hurry, as only a few lots are still available! With construction set to commence within months, this is an incredible chance to turn your vision into reality. Rest assured, the property will be sold subject to all state and local building codes, ensuring a safe and compliant construction process. Don\t miss out on this extraordinary opportunity to be a part of the Stone Harbor community. Contact us now and