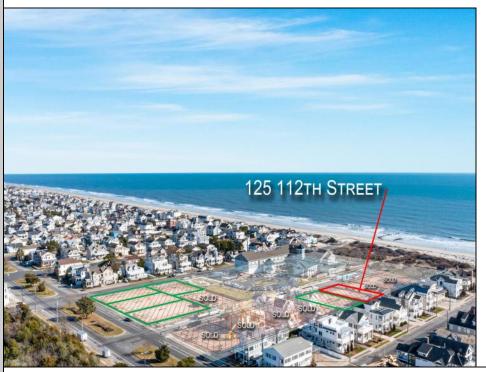

Berger Realty, Inc.
3160 Asbury Avenue
Ocean City, NJ 08226
1-877-237-4371 / 609-399-0076
info@bergerrealty.com

125 112th Stone Harbor, NJ 08247

Asking \$4,895,000.00

## **COMMENTS**

Welcome to the Stone Harbor Real Estate market! We are thrilled to introduce you to one of the most exciting offerings available right now. Get ready to be amazed by this newly formed 13 lot beach block subdivision, nestled in the peaceful south end of Stone Harbor. These lots are truly exceptional, as they boast the highest elevation in all of Stone Harbor. Imagine waking up to breathtaking views of the ocean and experiencing the magical colors of sunset dancing across the sky right from the comfort of your own home. With underground utilities and state-of-the-art drainage systems in place, convenience and functionality are guaranteed. This particular lot is an absolute gem, measuring an impressive 63 x110. With such generous dimensions, you'll have the opportunity to construct an exquisite single-family home spanning over 3,400 sq ft. Let your imagination run wild as you envision a beautiful pool, a spacious garage, a convenient cabana, and ample room in the backyard for your outdoor oasis perfect for entertainment and relaxation. What sets this property apart is its tranquil unique location in front of a bird sanctuary, providing an additional layer of serenity and privacy. Picture yourself savoring the picturesque views of the ocean from your deck, creating lasting memories with friends and family. This is the perfect opportunity to build your dream home in a serene and idyllic setting. Hurry, as only a few lots are still available! With construction set to commence within months, this is an incredible chance to turn your vision into reality. Rest assured, the property will be sold subject to all state and local building codes, ensuring a safe and compliant construction process. Don\t miss out on this extraordinary opportunity to be a part of the Stone Harbor community. Contact us now and