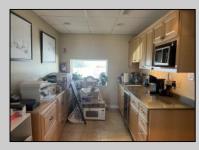

## COMMENTS

Seize this opportunity to secure a great commercial unit in chic and affluent Avalon, famously known as COOLER BY A MILE. Ideal for discerning businesses seeking a blend of luxury and strategic location with this 865 sf space next to the elite and exquisite Tiger Lily Boutique and nearby Kohler's Donuts and The Whitebrier/Circle Tavern/The Princeton block. The unit boasts elegant hardwood floors, providing a warm and inviting atmosphere for customers and clients. The kitchen and bathroom areas are adorned with tasteful tile floors, marrying durability with style. A well-appointed bathroom with contemporary fixtures ensures comfort for both staff and visitors. The unit Includes two assigned parking spaces, a valuable asset in this sought-after area. Located in Avalon\'s enchanting downtown, known for its boutique shopping, diverse dining options, cozy neighborhood bars, quaint local coffee shops, homemade ice cream, and lively nightlife. This vibrant setting is ideal for businesses looking to engage with the community and attract tourist traffic. This commercial unit presents a rare chance to establish your presence in one of Avalon\'s most desirable locations. Whether you\'re expanding an existing business or launching a new venture, this space offers the perfect backdrop for success in a community where luxury meets lifestyle. Contact us now to explore this exceptional offering in Avalon, where every day is COOLER BY A MILE. This is a lease opportunity only with terms of \$2995 per month, Triple Net Lease. The real estate is not for sale.