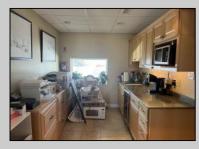

## COMMENTS

Seize this opportunity to secure a great commercial unit in chic and affluent Avalon, famously known as COOLER BY A MILE. Ideal for discerning businesses seeking a blend of luxury and strategic location with this 865 sf space next to the elite and exquisite Tiger Lily Boutique and nearby Kohler's Donuts and The Whitebrier/Circle Tavern/The Princeton block. The unit boasts elegant hardwood floors, providing a warm and inviting atmosphere for customers and clients. The kitchen and bathroom areas are adorned with tasteful tile floors, marrying durability with style. A well-appointed bathroom with contemporary fixtures ensures comfort for both staff and visitors. The unit Includes two assigned parking spaces, a valuable asset in this sought-after area. Located in Avalon\'s enchanting downtown, known for its boutique shopping, diverse dining options, cozy neighborhood bars, quaint local coffee shops, homemade ice cream, and lively nightlife. This vibrant setting is ideal for businesses looking to engage with the community and attract tourist traffic. This commercial unit presents a rare chance to establish your presence in one of Avalon\'s most desirable locations. Whether you\'re expanding an existing business or launching a new venture, this space offers the perfect backdrop for success in a community where luxury meets lifestyle. Contact us now to explore this exceptional offering in Avalon, where every day is COOLER BY A MILE. This is a lease opportunity only with terms of \$2995 per month, Triple Net Lease. The real estate is not for sale.