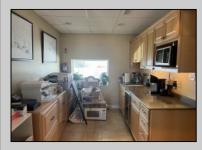

## COMMENTS

Seize this opportunity to secure a great commercial unit in chic and affluent Avalon, famously known as COOLER BY A MILE. Ideal for discerning businesses seeking a blend of luxury and strategic location with this 865 sf space next to the elite and exquisite Tiger Lily Boutique and nearby Kohler's Donuts and The Whitebrier/Circle Tavern/The Princeton block. The unit boasts elegant hardwood floors, providing a warm and inviting atmosphere for customers and clients. The kitchen and bathroom areas are adorned with tasteful tile floors, marrying durability with style. A well-appointed bathroom with contemporary fixtures ensures comfort for both staff and visitors. The unit Includes two assigned parking spaces, a valuable asset in this sought-after area. Located in Avalon\'s enchanting downtown, known for its boutique shopping, diverse dining options, cozy neighborhood bars, quaint local coffee shops, homemade ice cream, and lively nightlife. This vibrant setting is ideal for businesses looking to engage with the community and attract tourist traffic. This commercial unit presents a rare chance to establish your presence in one of Avalon\'s most desirable locations. Whether you\'re expanding an existing business or launching a new venture, this space offers the perfect backdrop for success in a community where luxury meets lifestyle. Contact us now to explore this exceptional offering in Avalon, where every day is COOLER BY A MILE. This is a lease opportunity only with terms of \$2995 per month, Triple Net Lease. The real estate is not for sale.