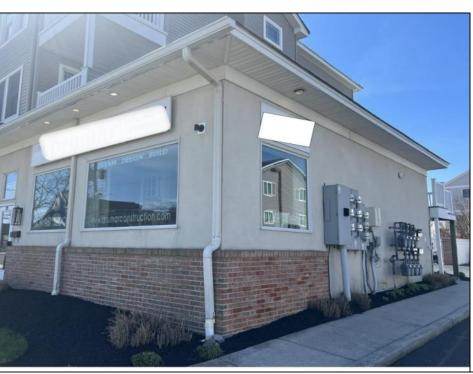

## **COMMENTS**

Seize this opportunity to secure a great commercial unit in chic and affluent Avalon, famously known as COOLER BY A MILE. Ideal for discerning businesses seeking a blend of luxury and strategic location with this 865 sf space next to the elite and exquisite Tiger Lily Boutique and nearby Kohler's Donuts and The Whitebrier/Circle Tavern/The Princeton block. The unit boasts elegant hardwood floors, providing a warm and inviting atmosphere for customers and clients. The kitchen and bathroom areas are adorned with tasteful tile floors, marrying durability with style. A well-appointed bathroom with contemporary fixtures ensures comfort for both staff and visitors. The unit Includes two assigned parking spaces, a valuable asset in this sought-after area. Located in Avalon\'s enchanting downtown, known for its boutique shopping, diverse dining options, cozy neighborhood bars, quaint local coffee shops, homemade ice cream, and lively nightlife. This vibrant setting is ideal for businesses looking to engage with the community and attract tourist traffic. This commercial unit presents a rare chance to establish your presence in one of Avalon\'s most desirable locations. Whether you\'re expanding an existing business or launching a new venture, this space offers the perfect backdrop for success in a community where luxury meets lifestyle. Contact us now to explore this exceptional offering in Avalon, where every day is COOLER BY A MILE. This is a lease opportunity only with terms of \$2995 per month, Triple Net Lease. The real estate is not for sale.