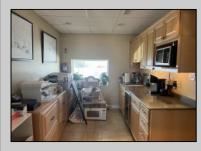

## COMMENTS

Seize this opportunity to secure a great commercial unit in chic and affluent Avalon, famously known as COOLER BY A MILE. Ideal for discerning businesses seeking a blend of luxury and strategic location with this 865 sf space next to the elite and exquisite Tiger Lily Boutique and nearby Kohler's Donuts and The Whitebrier/Circle Tavern/The Princeton block. The unit boasts elegant hardwood floors, providing a warm and inviting atmosphere for customers and clients. The kitchen and bathroom areas are adorned with tasteful tile floors, marrying durability with style. A well-appointed bathroom with contemporary fixtures ensures comfort for both staff and visitors. The unit Includes two assigned parking spaces, a valuable asset in this sought-after area. Located in Avalon\'s enchanting downtown, known for its boutique shopping, diverse dining options, cozy neighborhood bars, quaint local coffee shops, homemade ice cream, and lively nightlife. This vibrant setting is ideal for businesses looking to engage with the community and attract tourist traffic. This commercial unit presents a rare chance to establish your presence in one of Avalon\'s most desirable locations. Whether you\'re expanding an existing business or launching a new venture, this space offers the perfect backdrop for success in a community where luxury meets lifestyle. Contact us now to explore this exceptional offering in Avalon, where every day is COOLER BY A MILE. This is a lease opportunity only with terms of \$2995 per month, Triple Net Lease. The real estate is not for sale.