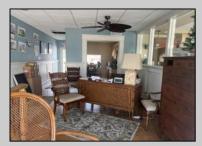

## COMMENTS

Seize this opportunity to secure a great commercial unit in chic and affluent Avalon, famously known as COOLER BY A MILE. Ideal for discerning businesses seeking a blend of luxury and strategic location with this 865 sf space next to the elite and exquisite Tiger Lily Boutique and nearby Kohler's Donuts and The Whitebrier/Circle Tavern/The Princeton block. The unit boasts elegant hardwood floors, providing a warm and inviting atmosphere for customers and clients. The kitchen and bathroom areas are adorned with tasteful tile floors, marrying durability with style. A well-appointed bathroom with contemporary fixtures ensures comfort for both staff and visitors. The unit Includes two assigned parking spaces, a valuable asset in this sought-after area. Located in Avalon\'s enchanting downtown, known for its boutique shopping, diverse dining options, cozy neighborhood bars, quaint local coffee shops, homemade ice cream, and lively nightlife. This vibrant setting is ideal for businesses looking to engage with the community and attract tourist traffic. This commercial unit presents a rare chance to establish your presence in one of Avalon\'s most desirable locations. Whether you\'re expanding an existing business or launching a new venture, this space offers the perfect backdrop for success in a community where luxury meets lifestyle. Contact us now to explore this exceptional offering in Avalon, where every day is COOLER BY A MILE. This is a lease opportunity only with terms of \$2995 per month, Triple Net Lease. The real estate is not for sale.