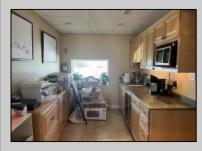

## COMMENTS

Seize this opportunity to secure a great commercial unit in chic and affluent Avalon, famously known as COOLER BY A MILE. Ideal for discerning businesses seeking a blend of luxury and strategic location with this 865 sf space next to the elite and exquisite Tiger Lily Boutique and nearby Kohler's Donuts and The Whitebrier/Circle Tavern/The Princeton block. The unit boasts elegant hardwood floors, providing a warm and inviting atmosphere for customers and clients. The kitchen and bathroom areas are adorned with tasteful tile floors, marrying durability with style. A well-appointed bathroom with contemporary fixtures ensures comfort for both staff and visitors. The unit Includes two assigned parking spaces, a valuable asset in this sought-after area. Located in Avalon\'s enchanting downtown, known for its boutique shopping, diverse dining options, cozy neighborhood bars, quaint local coffee shops, homemade ice cream, and lively nightlife. This vibrant setting is ideal for businesses looking to engage with the community and attract tourist traffic. This commercial unit presents a rare chance to establish your presence in one of Avalon\'s most desirable locations. Whether you\'re expanding an existing business or launching a new venture, this space offers the perfect backdrop for success in a community where luxury meets lifestyle. Contact us now to explore this exceptional offering in Avalon, where every day is COOLER BY A MILE. This is a lease opportunity only with terms of \$2995 per month, Triple Net Lease. The real estate is not for sale.