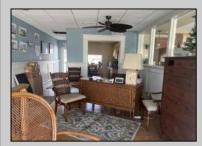

## COMMENTS

Seize this opportunity to secure a great commercial unit in chic and affluent Avalon, famously known as COOLER BY A MILE. Ideal for discerning businesses seeking a blend of luxury and strategic location with this 865 sf space next to the elite and exquisite Tiger Lily Boutique and nearby Kohler's Donuts and The Whitebrier/Circle Tavern/The Princeton block. The unit boasts elegant hardwood floors, providing a warm and inviting atmosphere for customers and clients. The kitchen and bathroom areas are adorned with tasteful tile floors, marrying durability with style. A well-appointed bathroom with contemporary fixtures ensures comfort for both staff and visitors. The unit Includes two assigned parking spaces, a valuable asset in this sought-after area. Located in Avalon\'s enchanting downtown, known for its boutique shopping, diverse dining options, cozy neighborhood bars, quaint local coffee shops, homemade ice cream, and lively nightlife. This vibrant setting is ideal for businesses looking to engage with the community and attract tourist traffic. This commercial unit presents a rare chance to establish your presence in one of Avalon\'s most desirable locations. Whether you\'re expanding an existing business or launching a new venture, this space offers the perfect backdrop for success in a community where luxury meets lifestyle. Contact us now to explore this exceptional offering in Avalon, where every day is COOLER BY A MILE. This is a lease opportunity only with terms of \$2995 per month, Triple Net Lease. The real estate is not for sale.