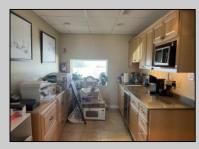

## COMMENTS

Seize this opportunity to secure a great commercial unit in chic and affluent Avalon, famously known as COOLER BY A MILE. Ideal for discerning businesses seeking a blend of luxury and strategic location with this 865 sf space next to the elite and exquisite Tiger Lily Boutique and nearby Kohler's Donuts and The Whitebrier/Circle Tavern/The Princeton block. The unit boasts elegant hardwood floors, providing a warm and inviting atmosphere for customers and clients. The kitchen and bathroom areas are adorned with tasteful tile floors, marrying durability with style. A well-appointed bathroom with contemporary fixtures ensures comfort for both staff and visitors. The unit Includes two assigned parking spaces, a valuable asset in this sought-after area. Located in Avalon\'s enchanting downtown, known for its boutique shopping, diverse dining options, cozy neighborhood bars, quaint local coffee shops, homemade ice cream, and lively nightlife. This vibrant setting is ideal for businesses looking to engage with the community and attract tourist traffic. This commercial unit presents a rare chance to establish your presence in one of Avalon\'s most desirable locations. Whether you\'re expanding an existing business or launching a new venture, this space offers the perfect backdrop for success in a community where luxury meets lifestyle. Contact us now to explore this exceptional offering in Avalon, where every day is COOLER BY A MILE. This is a lease opportunity only with terms of \$2995 per month, Triple Net Lease. The real estate is not for sale.