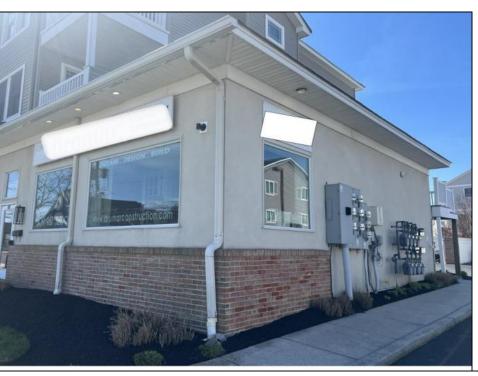

## **COMMENTS**

Seize this opportunity to secure a great commercial unit in chic and affluent Avalon, famously known as COOLER BY A MILE. Ideal for discerning businesses seeking a blend of luxury and strategic location with this 865 sf space next to the elite and exquisite Tiger Lily Boutique and nearby Kohler's Donuts and The Whitebrier/Circle Tavern/The Princeton block. The unit boasts elegant hardwood floors, providing a warm and inviting atmosphere for customers and clients. The kitchen and bathroom areas are adorned with tasteful tile floors, marrying durability with style. A well-appointed bathroom with contemporary fixtures ensures comfort for both staff and visitors. The unit Includes two assigned parking spaces, a valuable asset in this sought-after area. Located in Avalon\'s enchanting downtown, known for its boutique shopping, diverse dining options, cozy neighborhood bars, quaint local coffee shops, homemade ice cream, and lively nightlife. This vibrant setting is ideal for businesses looking to engage with the community and attract tourist traffic. This commercial unit presents a rare chance to establish your presence in one of Avalon\'s most desirable locations. Whether you\'re expanding an existing business or launching a new venture, this space offers the perfect backdrop for success in a community where luxury meets lifestyle. Contact us now to explore this exceptional offering in Avalon, where every day is COOLER BY A MILE. This is a lease opportunity only with terms of \$2995 per month, Triple Net Lease. The real estate is not for sale.