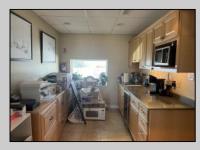

## COMMENTS

Seize this opportunity to secure a great commercial unit in chic and affluent Avalon, famously known as COOLER BY A MILE. Ideal for discerning businesses seeking a blend of luxury and strategic location with this 865 sf space next to the elite and exquisite Tiger Lily Boutique and nearby Kohler's Donuts and The Whitebrier/Circle Tavern/The Princeton block. The unit boasts elegant hardwood floors, providing a warm and inviting atmosphere for customers and clients. The kitchen and bathroom areas are adorned with tasteful tile floors, marrying durability with style. A well-appointed bathroom with contemporary fixtures ensures comfort for both staff and visitors. The unit Includes two assigned parking spaces, a valuable asset in this sought-after area. Located in Avalon\'s enchanting downtown, known for its boutique shopping, diverse dining options, cozy neighborhood bars, quaint local coffee shops, homemade ice cream, and lively nightlife. This vibrant setting is ideal for businesses looking to engage with the community and attract tourist traffic. This commercial unit presents a rare chance to establish your presence in one of Avalon\'s most desirable locations. Whether you\'re expanding an existing business or launching a new venture, this space offers the perfect backdrop for success in a community where luxury meets lifestyle. Contact us now to explore this exceptional offering in Avalon, where every day is COOLER BY A MILE. This is a lease opportunity only with terms of \$2995 per month, Triple Net Lease. The real estate is not for sale.