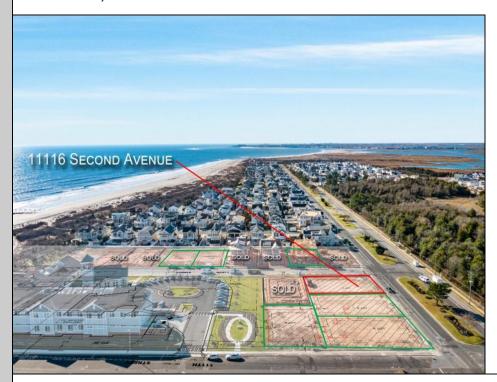

Berger Realty, Inc.
3160 Asbury Avenue
Ocean City, NJ 08226
1-877-237-4371 / 609-399-0076
info@bergerrealty.com

11116 2nd Stone Harbor, NJ 08247

Asking \$4,495,000.00

## **COMMENTS**

Welcome to the Stone Harbor Real Estate market! We are thrilled to introduce you to one of the most exciting offerings available right now. Get ready to be amazed by this newly formed 13 lot beach block subdivision, nestled in the peaceful south end of Stone Harbor. These lots are truly exceptional, as they boast the highest elevation in all of Stone Harbor. Imagine waking up to breathtaking views of the ocean and experiencing the magical colors of sunset dancing across the sky right from the comfort of your own home. With underground utilities and state-of-the-art drainage systems in place, convenience and functionality are guaranteed. This particular lot is an absolute gem, measuring an impressive 70 x110. With such generous dimensions, you'll have the opportunity to construct an exquisite single-family home spanning approximately 3,800 sq ft. Let your imagination run wild as you envision a beautiful pool, a spacious garage, a convenient cabana, and ample room in the backyard for your outdoor oasis perfect for entertainment and relaxation. What sets this property apart is its tranquil unique location in front of a bird sanctuary, providing an additional layer of serenity and privacy. Picture yourself savoring the picturesque views of the ocean from your deck, creating lasting memories with friends and family. This is the perfect opportunity to build your dream home in a serene and idyllic setting. Hurry, as only a few lots are still available! With construction set to commence within months, this is an incredible chance to turn your vision into reality. Rest assured, the property will be sold subject to all state and local building codes, ensuring a safe and compliant construction process. Don't miss out on this extraordinary opportunity to be a part of the Stone