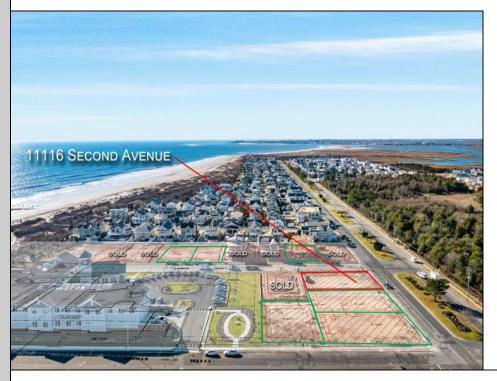

Berger Realty, Inc. 3160 Asbury Avenue Ocean City, NJ 08226 1-877-237-4371 / 609-399-0076 info@bergerrealty.com

11116 2nd Stone Harbor, NJ 08247

Asking \$4,495,000.00

## COMMENTS

Welcome to the Stone Harbor Real Estate market! We are thrilled to introduce you to one of the most exciting offerings available right now. Get ready to be amazed by this newly formed 13 lot beach block subdivision, nestled in the peaceful south end of Stone Harbor. These lots are truly exceptional, as they boast the highest elevation in all of Stone Harbor. Imagine waking up to breathtaking views of the ocean and experiencing the magical colors of sunset dancing across the sky right from the comfort of your own home. With underground utilities and state-of-the-art drainage systems in place, convenience and functionality are guaranteed. This particular lot is an absolute gem, measuring an impressive 70 x110. With such generous dimensions, you\'ll have the opportunity to construct an exquisite single-family home spanning approximately 3,800 sq ft. Let your imagination run wild as you envision a beautiful pool, a spacious garage, a convenient cabana, and ample room in the backyard for your outdoor oasis perfect for entertainment and relaxation. What sets this property apart is its tranquil unique location in front of a bird sanctuary, providing an additional layer of serenity and privacy. Picture yourself savoring the picturesque views of the ocean from your deck, creating lasting memories with friends and family. This is the perfect opportunity to build your dream home in a serene and idyllic setting. Hurry, as only a few lots are still available! With construction set to commence within months, this is an incredible chance to turn your vision into reality. Rest assured, the property will be sold subject to all state and local building codes, ensuring a safe and compliant construction process. Don't miss out on this extraordinary opportunity to be a part of the Stone ntact us now and let us guide you towards making your dream home a