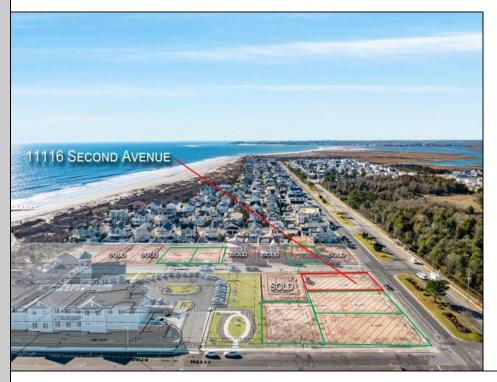

Berger Realty, Inc. 3160 Asbury Avenue Ocean City, NJ 08226 1-877-237-4371 / 609-399-0076 info@bergerrealty.com

11116 2nd Stone Harbor, NJ 08247

Asking \$4,495,000.00

## COMMENTS

Welcome to the Stone Harbor Real Estate market! We are thrilled to introduce you to one of the most exciting offerings available right now. Get ready to be amazed by this newly formed 13 lot beach block subdivision, nestled in the peaceful south end of Stone Harbor. These lots are truly exceptional, as they boast the highest elevation in all of Stone Harbor. Imagine waking up to breathtaking views of the ocean and experiencing the magical colors of sunset dancing across the sky right from the comfort of your own home. With underground utilities and state-of-the-art drainage systems in place, convenience and functionality are guaranteed. This particular lot is an absolute gem, measuring an impressive 70 x110. With such generous dimensions, you\'ll have the opportunity to construct an exquisite single-family home spanning approximately 3,800 sq ft. Let your imagination run wild as you envision a beautiful pool, a spacious garage, a convenient cabana, and ample room in the backyard for your outdoor oasis perfect for entertainment and relaxation. What sets this property apart is its tranquil unique location in front of a bird sanctuary, providing an additional layer of serenity and privacy. Picture yourself savoring the picturesque views of the ocean from your deck, creating lasting memories with friends and family. This is the perfect opportunity to build your dream home in a serene and idyllic setting. Hurry, as only a few lots are still available! With construction set to commence within months, this is an incredible chance to turn your vision into reality. Rest assured, the property will be sold subject to all state and local building codes, ensuring a safe and compliant construction process. Don't miss out on this extraordinary opportunity to be a part of the Stone ntact us now and let us guide you towards making your dream home a