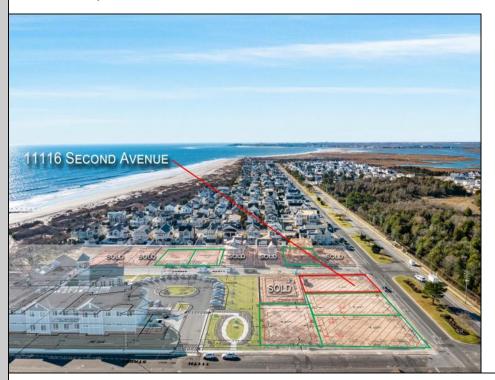

Berger Realty, Inc 1330 Bay Avenue Ocean City, NJ 08226 609-391-1330/609-391-1300

info@bergerrealty.com

11116 2nd Stone Harbor, NJ 08247

Asking \$4,495,000.00

## **COMMENTS**

Welcome to the Stone Harbor Real Estate market! We are thrilled to introduce you to one of the most exciting offerings available right now. Get ready to be amazed by this newly formed 13 lot beach block subdivision, nestled in the peaceful south end of Stone Harbor. These lots are truly exceptional, as they boast the highest elevation in all of Stone Harbor. Imagine waking up to breathtaking views of the ocean and experiencing the magical colors of sunset dancing across the sky right from the comfort of your own home. With underground utilities and state-of-the-art drainage systems in place, convenience and functionality are guaranteed. This particular lot is an absolute gem, measuring an impressive 70 x110. With such generous dimensions, you'll have the opportunity to construct an exquisite single-family home spanning approximately 3,800 sq ft. Let your imagination run wild as you envision a beautiful pool, a spacious garage, a convenient cabana, and ample room in the backyard for your outdoor oasis perfect for entertainment and relaxation. What sets this property apart is its tranquil unique location in front of a bird sanctuary, providing an additional layer of serenity and privacy. Picture yourself savoring the picturesque views of the ocean from your deck, creating lasting memories with friends and family. This is the perfect opportunity to build your dream home in a serene and idyllic setting. Hurry, as only a few lots are still available! With construction set to commence within months, this is an incredible chance to turn your vision into reality. Rest assured, the property will be sold subject to all state and local building codes, ensuring a safe and compliant construction process. Don't miss out on this extraordinary opportunity to be a part of the Stone htact us now and let us guide you towards making your dream home a