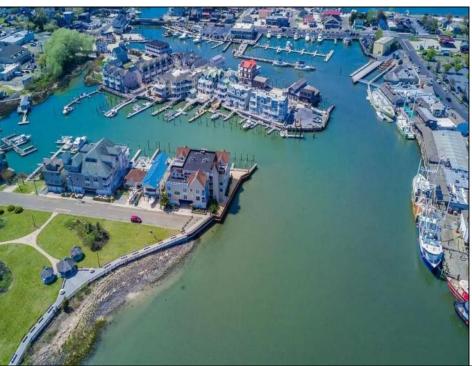

## **COMMENTS**

Enjoy the pristine water views that this beautiful unit located in Cape May\'s Marina District offers. Includes boat slip. Easy access to the Atlantic Ocean through the Cape May Inlet and to the Delaware Bay through the Cape May Canal. This is a turnkey property. New Andersen windows and Marvin sliding door were installed. High end appliances in kitchen and laundry. (Subzero, Wolf, Speed Queen) Low condo fee includes flood/liability insurance, water & sewer, trash collection, electric for docks/common area, WiFi, outside maintenance and security. Elevator access. Boat slip and full sized garage included with unit. Additional 4 spaces available in garage area. Street side meter free parking offered alongside of the Condo complex. Completely renovated in 2023 Don\t miss a rare opportunity to own this great property.