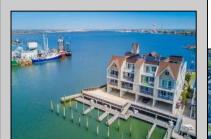

## **COMMENTS**

Enjoy the pristine water views that this beautiful unit located in Cape May\'s Marina District offers. Includes boat slip. Easy access to the Atlantic Ocean through the Cape May Inlet and to the Delaware Bay through the Cape May Canal. This is a turnkey property. New Andersen windows and Marvin sliding door were installed. High end appliances in kitchen and laundry. (Subzero, Wolf, Speed Queen) Low condo fee includes flood/liability insurance, water & sewer, trash collection, electric for docks/common area, WiFi, outside maintenance and security. Elevator access. Boat slip and full sized garage included with unit. Additional 4 spaces available in garage area. Street side meter free parking offered alongside of the Condo complex. Completely renovated in 2023 Don\t miss a rare opportunity to own this great property.