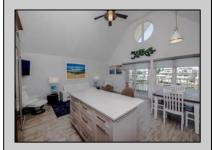

## **COMMENTS**

Enjoy the pristine water views that this beautiful unit located in Cape May\'s Marina District offers. Includes boat slip. Easy access to the Atlantic Ocean through the Cape May Inlet and to the Delaware Bay through the Cape May Canal. This is a turnkey property. New Andersen windows and Marvin sliding door were installed. High end appliances in kitchen and laundry. (Subzero, Wolf, Speed Queen) Low condo fee includes flood/liability insurance, water & sewer, trash collection, electric for docks/common area, WiFi, outside maintenance and security. Elevator access. Boat slip and full sized garage included with unit. Additional 4 spaces available in garage area. Street side meter free parking offered alongside of the Condo complex. Completely renovated in 2023 Don\t miss a rare opportunity to own this great property.

**PROPERTY DETAILS** 

ParkingGarage OtherRooms AppliancesIncluded Heating Living Room Range Forced Air Garage Self-Clean Oven

Kitchen Dining Area Microwave Oven Storage Space Refrigerator Washer Dryer

> Dishwasher Stainless Steel