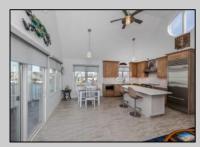

## **COMMENTS**

Enjoy the pristine water views that this beautiful unit located in Cape May\'s Marina District offers. Includes boat slip. Easy access to the Atlantic Ocean through the Cape May Inlet and to the Delaware Bay through the Cape May Canal. This is a turnkey property. New Andersen windows and Marvin sliding door were installed. High end appliances in kitchen and laundry. (Subzero, Wolf, Speed Queen) Low condo fee includes flood/liability insurance, water & sewer, trash collection, electric for docks/common area, WiFi, outside maintenance and security. Elevator access. Boat slip and full sized garage included with unit. Additional 4 spaces available in garage area. Street side meter free parking offered alongside of the Condo complex. Completely renovated in 2023 Don\t miss a rare opportunity to own this great property.

**PROPERTY DETAILS** 

ParkingGarage OtherRooms AppliancesIncluded Heating Living Room Range Forced Air Garage Self-Clean Oven

Kitchen Dining Area Microwave Oven Storage Space Refrigerator Washer Dryer

> Dishwasher Stainless Steel