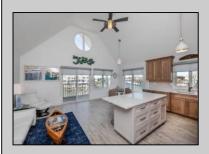

## **COMMENTS**

Enjoy the pristine water views that this beautiful unit located in Cape May\'s Marina District offers. Includes boat slip. Easy access to the Atlantic Ocean through the Cape May Inlet and to the Delaware Bay through the Cape May Canal. This is a turnkey property. New Andersen windows and Marvin sliding door were installed. High end appliances in kitchen and laundry. (Subzero, Wolf, Speed Queen) Low condo fee includes flood/liability insurance, water & sewer, trash collection, electric for docks/common area, WiFi, outside maintenance and security. Elevator access. Boat slip and full sized garage included with unit. Additional 4 spaces available in garage area. Street side meter free parking offered alongside of the Condo complex. Completely renovated in 2023 Don\t miss a rare opportunity to own this great property.

**PROPERTY DETAILS** 

ParkingGarage OtherRooms AppliancesIncluded Heating Living Room Range Forced Air Garage Self-Clean Oven

Kitchen Dining Area Microwave Oven Storage Space Refrigerator Washer Dryer

> Dishwasher Stainless Steel