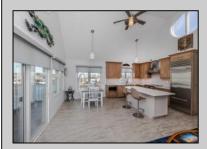

## **COMMENTS**

Enjoy the pristine water views that this beautiful unit located in Cape May\'s Marina District offers. Includes boat slip. Easy access to the Atlantic Ocean through the Cape May Inlet and to the Delaware Bay through the Cape May Canal. This is a turnkey property. New Andersen windows and Marvin sliding door were installed. High end appliances in kitchen and laundry. (Subzero, Wolf, Speed Queen) Low condo fee includes flood/liability insurance, water & sewer, trash collection, electric for docks/common area, WiFi, outside maintenance and security. Elevator access. Boat slip and full sized garage included with unit. Additional 4 spaces available in garage area. Street side meter free parking offered alongside of the Condo complex. Completely renovated in 2023 Don\t miss a rare opportunity to own this great property.

**PROPERTY DETAILS** 

ParkingGarage OtherRooms **AppliancesIncluded** Heating Living Room Range Forced Air Garage Kitchen Self-Clean Oven

Dining Area Microwave Oven Storage Space Refrigerator Washer Dryer Dishwasher