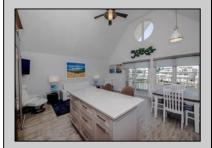

## **COMMENTS**

Enjoy the pristine water views that this beautiful unit located in Cape May\'s Marina District offers. Includes boat slip. Easy access to the Atlantic Ocean through the Cape May Inlet and to the Delaware Bay through the Cape May Canal. This is a turnkey property. New Andersen windows and Marvin sliding door were installed. High end appliances in kitchen and laundry. (Subzero, Wolf, Speed Queen) Low condo fee includes flood/liability insurance, water & sewer, trash collection, electric for docks/common area, WiFi, outside maintenance and security. Elevator access. Boat slip and full sized garage included with unit. Additional 4 spaces available in garage area. Street side meter free parking offered alongside of the Condo complex. Completely renovated in 2023 Don\t miss a rare opportunity to own this great property.