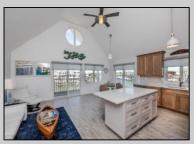

## **COMMENTS**

Enjoy the pristine water views that this beautiful unit located in Cape May\'s Marina District offers. Includes boat slip. Easy access to the Atlantic Ocean through the Cape May Inlet and to the Delaware Bay through the Cape May Canal. This is a turnkey property. New Andersen windows and Marvin sliding door were installed. High end appliances in kitchen and laundry. (Subzero, Wolf, Speed Queen) Low condo fee includes flood/liability insurance, water & sewer, trash collection, electric for docks/common area, WiFi, outside maintenance and security. Elevator access. Boat slip and full sized garage included with unit. Additional 4 spaces available in garage area. Street side meter free parking offered alongside of the Condo complex. Completely renovated in 2023 Don\t miss a rare opportunity to own this great property.

**PROPERTY DETAILS** 

ParkingGarage OtherRooms **AppliancesIncluded** Heating Living Room Range Forced Air Garage Kitchen Self-Clean Oven

Dining Area Microwave Oven Storage Space Refrigerator Washer Dryer Dishwasher