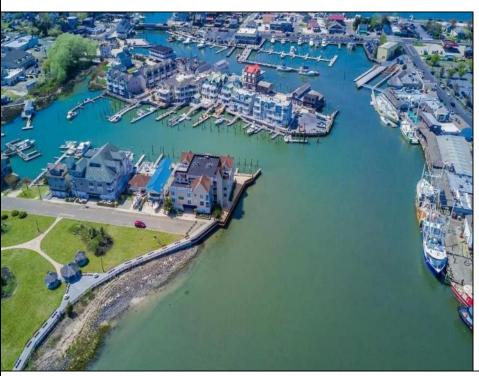

## **COMMENTS**

Enjoy the pristine water views that this beautiful unit located in Cape May\'s Marina District offers. Includes boat slip. Easy access to the Atlantic Ocean through the Cape May Inlet and to the Delaware Bay through the Cape May Canal. This is a turnkey property. New Andersen windows and Marvin sliding door were installed. High end appliances in kitchen and laundry. (Subzero, Wolf, Speed Queen) Low condo fee includes flood/liability insurance, water & sewer, trash collection, electric for docks/common area, WiFi, outside maintenance and security. Elevator access. Boat slip and full sized garage included with unit. Additional 4 spaces available in garage area. Street side meter free parking offered alongside of the Condo complex. Completely renovated in 2023 Don\t miss a rare opportunity to own this great property.