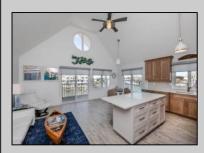

## COMMENTS

Enjoy the pristine water views that this beautiful unit located in Cape Mayl's Marina District offers. Includes boat slip. Easy access to the Atlantic Ocean through the Cape May Inlet and to the Delaware Bay through the Cape May Canal. This is a turnkey property. New Andersen windows and Marvin sliding door were installed. High end appliances in kitchen and laundry. (Subzero, Wolf, Speed Queen) Low condo fee includes flood/liability insurance, water & sewer, trash collection, electric for docks/common area, WiFi, outside maintenance and security. Elevator access. Boat slip and full sized garage included with unit. Additional 4 spaces available in garage area. Street side meter free parking offered alongside of the Condo complex. Completely renovated in 2023 Don\'t miss a rare opportunity to own this great property.

ParkingGarage OtherR Garage Living Kitcher Dining

OtherRooms Living Room Kitchen Dining Area Storage Space AppliancesIncluded Heating Range Forced Air Self-Clean Oven Microwave Oven Refrigerator Washer Dryer