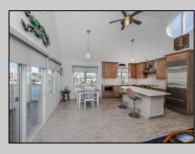

## COMMENTS

Enjoy the pristine water views that this beautiful unit located in Cape Mayl's Marina District offers. Includes boat slip. Easy access to the Atlantic Ocean through the Cape May Inlet and to the Delaware Bay through the Cape May Canal. This is a turnkey property. New Andersen windows and Marvin sliding door were installed. High end appliances in kitchen and laundry. (Subzero, Wolf, Speed Queen) Low condo fee includes flood/liability insurance, water & sewer, trash collection, electric for docks/common area, WiFi, outside maintenance and security. Elevator access. Boat slip and full sized garage included with unit. Additional 4 spaces available in garage area. Street side meter free parking offered alongside of the Condo complex. Completely renovated in 2023 Don\'t miss a rare opportunity to own this great property.

ParkingGarage OtherR Garage Living Kitcher Dining

OtherRooms Living Room Kitchen Dining Area Storage Space AppliancesIncluded Heating Range Forced Air Self-Clean Oven Microwave Oven Refrigerator Washer Dryer