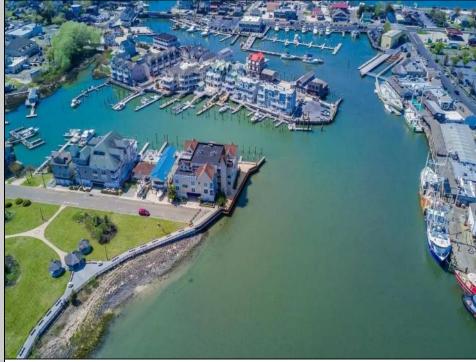

## COMMENTS

Enjoy the pristine water views that this beautiful unit located in Cape Mayl's Marina District offers. Includes boat slip. Easy access to the Atlantic Ocean through the Cape May Inlet and to the Delaware Bay through the Cape May Canal. This is a turnkey property. New Andersen windows and Marvin sliding door were installed. High end appliances in kitchen and laundry. (Subzero, Wolf, Speed Queen) Low condo fee includes flood/liability insurance, water & sewer, trash collection, electric for docks/common area, WiFi, outside maintenance and security. Elevator access. Boat slip and full sized garage included with unit. Additional 4 spaces available in garage area. Street side meter free parking offered alongside of the Condo complex. Completely renovated in 2023 Don\'t miss a rare opportunity to own this great property.