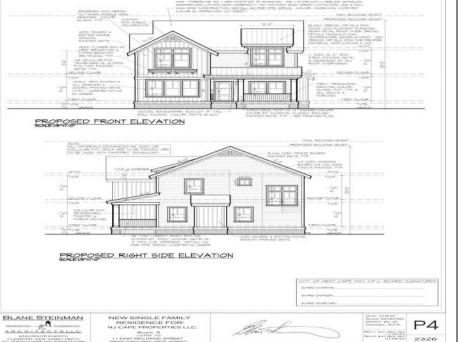

## Asking \$930,000.00

Create the home of your dreams in the historic town of West Cape May. Seller is providing all approvals and architectural drawings created by Blane Steinman. The proposed two-story home includes three bedroom and two and a half baths. First level boasts an open floor plan including the kitchen, living room and two dining areas. The second level hosts three bedrooms and two full baths, including the master suite. Highlight Include \* E.P. Henry Eco Cobble permeable paver walkway will lead you to the front covered porch as well as the back door, exterior shower and garage. \* Hardieplank lap siding by James Hardie \*Azek Board and Batten white siding \*Anderson 400 Series vinyl clad windows and sliding door Trex Transend decking \*Drexel seamless metal roof Please see associated documents for additional information. It will be the buyer\'s responsibility to have the existing structures removed. Buyer will be responsible for any