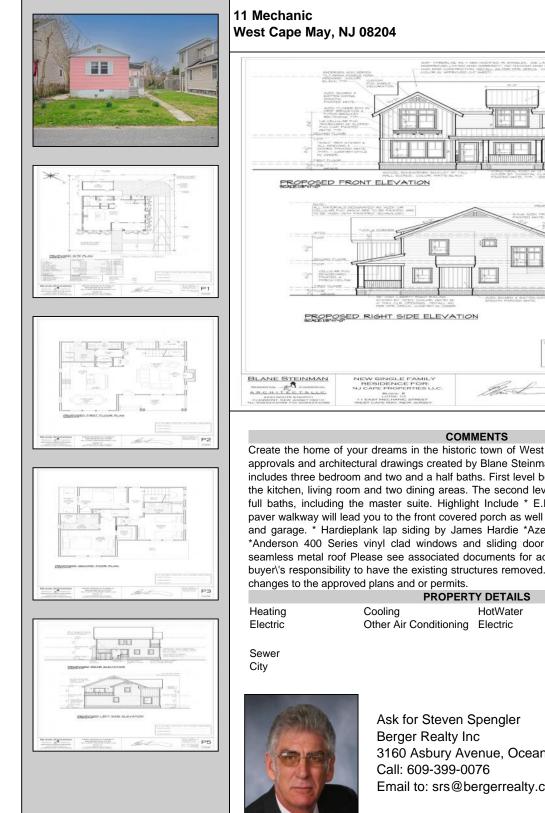

## Asking \$930,000.00

Create the home of your dreams in the historic town of West Cape May. Seller is providing all approvals and architectural drawings created by Blane Steinman. The proposed two-story home includes three bedroom and two and a half baths. First level boasts an open floor plan including the kitchen, living room and two dining areas. The second level hosts three bedrooms and two full baths, including the master suite. Highlight Include \* E.P. Henry Eco Cobble permeable paver walkway will lead you to the front covered porch as well as the back door, exterior shower and garage. \* Hardieplank lap siding by James Hardie \*Azek Board and Batten white siding \*Anderson 400 Series vinyl clad windows and sliding door Trex Transend decking \*Drexel seamless metal roof Please see associated documents for additional information. It will be the buyer\'s responsibility to have the existing structures removed. Buyer will be responsible for any

| PROPERTY DETAILS    |                                   |                      |               |
|---------------------|-----------------------------------|----------------------|---------------|
| Heating<br>Electric | Cooling<br>Other Air Conditioning | HotWater<br>Electric | Water<br>City |