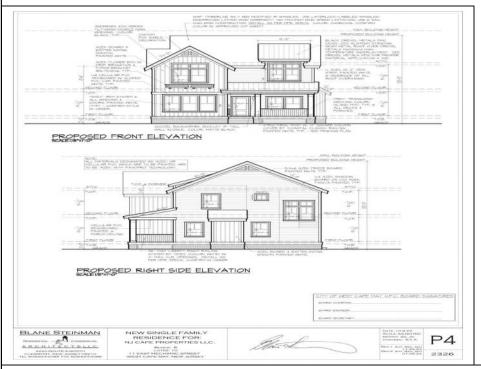

## **COMMENTS**

Create the home of your dreams in the historic town of West Cape May. Seller is providing all approvals and architectural drawings created by Blane Steinman. The proposed two-story home includes three bedroom and two and a half baths. First level boasts an open floor plan including the kitchen, living room and two dining areas. The second level hosts three bedrooms and two full baths, including the master suite. Highlight Include \* E.P. Henry Eco Cobble permeable paver walkway will lead you to the front covered porch as well as the back door, exterior shower and garage. \* Hardieplank lap siding by James Hardie \*Azek Board and Batten white siding \*Anderson 400 Series vinyl clad windows and sliding door Trex Transend decking \*Drexel seamless metal roof Please see associated documents for additional information. It will be the buyer\'s responsibility to have the existing structures removed. Buyer will be responsible for any changes to the approved plans and or permits.