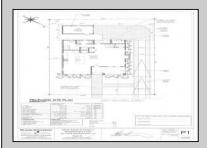

## **COMMENTS**

Create the home of your dreams in the historic town of West Cape May. Seller is providing all approvals and architectural drawings created by Blane Steinman. The proposed two-story home includes three bedroom and two and a half baths. First level boasts an open floor plan including the kitchen, living room and two dining areas. The second level hosts three bedrooms and two full baths, including the master suite. Highlight Include \* E.P. Henry Eco Cobble permeable paver walkway will lead you to the front covered porch as well as the back door, exterior shower and garage. \* Hardieplank lap siding by James Hardie \*Azek Board and Batten white siding \*Anderson 400 Series vinyl clad windows and sliding door Trex Transend decking \*Drexel seamless metal roof Please see associated documents for additional information. It will be the buyer\'s responsibility to have the existing structures removed. Buyer will be responsible for any changes to the approved plans and or permits.