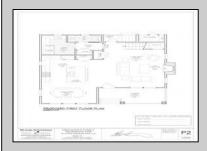

## **COMMENTS**

Create the home of your dreams in the historic town of West Cape May. Seller is providing all approvals and architectural drawings created by Blane Steinman. The proposed two-story home includes three bedroom and two and a half baths. First level boasts an open floor plan including the kitchen, living room and two dining areas. The second level hosts three bedrooms and two full baths, including the master suite. Highlight Include \* E.P. Henry Eco Cobble permeable paver walkway will lead you to the front covered porch as well as the back door, exterior shower and garage. \* Hardieplank lap siding by James Hardie \*Azek Board and Batten white siding \*Anderson 400 Series vinyl clad windows and sliding door Trex Transend decking \*Drexel seamless metal roof Please see associated documents for additional information. It will be the buyer\'s responsibility to have the existing structures removed. Buyer will be responsible for any changes to the approved plans and or permits.