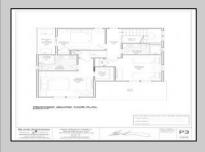

## **COMMENTS**

Create the home of your dreams in the historic town of West Cape May. Seller is providing all approvals and architectural drawings created by Blane Steinman. The proposed two-story home includes three bedroom and two and a half baths. First level boasts an open floor plan including the kitchen, living room and two dining areas. The second level hosts three bedrooms and two full baths, including the master suite. Highlight Include \* E.P. Henry Eco Cobble permeable paver walkway will lead you to the front covered porch as well as the back door, exterior shower and garage. \* Hardieplank lap siding by James Hardie \*Azek Board and Batten white siding \*Anderson 400 Series vinyl clad windows and sliding door Trex Transend decking \*Drexel seamless metal roof Please see associated documents for additional information. It will be the buyer\'s responsibility to have the existing structures removed. Buyer will be responsible for any changes to the approved plans and or permits.