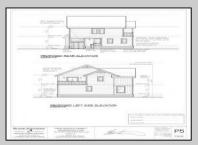

## **COMMENTS**

Create the home of your dreams in the historic town of West Cape May. Seller is providing all approvals and architectural drawings created by Blane Steinman. The proposed two-story home includes three bedroom and two and a half baths. First level boasts an open floor plan including the kitchen, living room and two dining areas. The second level hosts three bedrooms and two full baths, including the master suite. Highlight Include \* E.P. Henry Eco Cobble permeable paver walkway will lead you to the front covered porch as well as the back door, exterior shower and garage. \* Hardieplank lap siding by James Hardie \*Azek Board and Batten white siding \*Anderson 400 Series vinyl clad windows and sliding door Trex Transend decking \*Drexel seamless metal roof Please see associated documents for additional information. It will be the buyer\'s responsibility to have the existing structures removed. Buyer will be responsible for any changes to the approved plans and or permits.