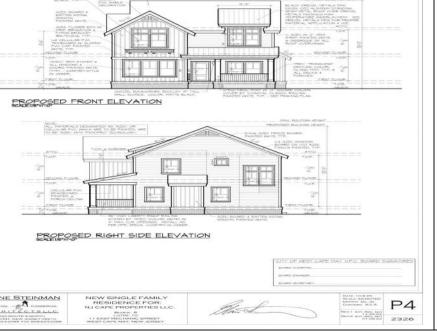

## Asking \$979,000.00

Create the home of your dreams in the historic town of West Cape May. Seller is providing all approvals and architectural drawings created by Blane Steinman. The proposed two-story home includes three bedroom and two and a half baths. First level boasts an open floor plan including the kitchen, living room and two dining areas. The second level hosts three bedrooms and two full baths, including the master suite. Highlight Include \* E.P. Henry Eco Cobble permeable paver walkway will lead you to the front covered porch as well as the back door, exterior shower and garage. \* Hardieplank lap siding by James Hardie \*Azek Board and Batten white siding \*Anderson 400 Series vinyl clad windows and sliding door Trex Transend decking \*Drexel seamless metal roof Please see associated documents for additional information. It will be the buyer\'s responsibility to have the existing structures removed. Buyer will be responsible for any