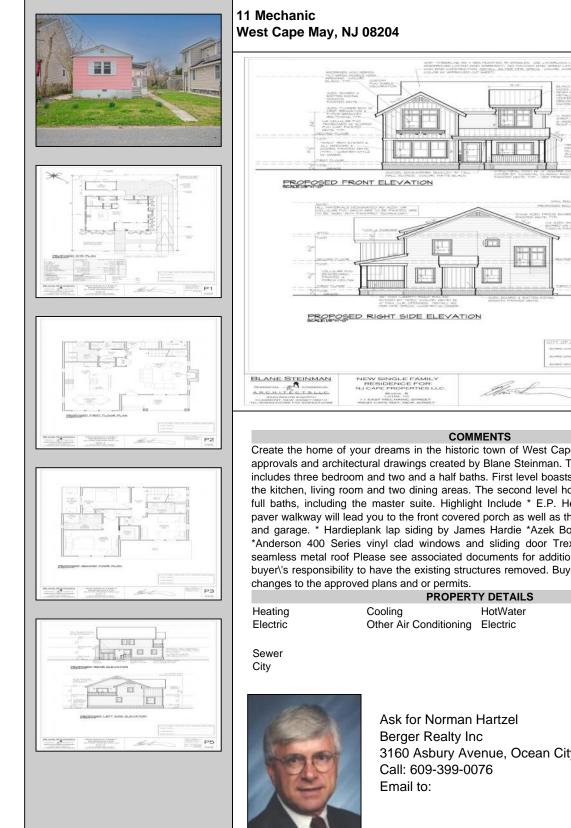

## Asking \$979,000.00

Create the home of your dreams in the historic town of West Cape May. Seller is providing all approvals and architectural drawings created by Blane Steinman. The proposed two-story home includes three bedroom and two and a half baths. First level boasts an open floor plan including the kitchen, living room and two dining areas. The second level hosts three bedrooms and two full baths, including the master suite. Highlight Include \* E.P. Henry Eco Cobble permeable paver walkway will lead you to the front covered porch as well as the back door, exterior shower and garage. \* Hardieplank lap siding by James Hardie \*Azek Board and Batten white siding \*Anderson 400 Series vinyl clad windows and sliding door Trex Transend decking \*Drexel seamless metal roof Please see associated documents for additional information. It will be the buyer\'s responsibility to have the existing structures removed. Buyer will be responsible for any

| PROPERTY DETAILS    |                                   |                      |               |
|---------------------|-----------------------------------|----------------------|---------------|
| Heating<br>Electric | Cooling<br>Other Air Conditioning | HotWater<br>Electric | Water<br>City |