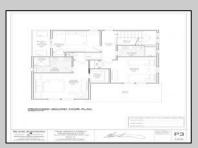

## **COMMENTS**

Bring your builder, let them create the home of your dreams in the historic town of West Cape May. Seller is providing all approvals and architectural drawings created by Blane Steinman. The proposed two-story home includes three bedroom and two and a half baths. First level boasts an open floor plan including the kitchen, living room and two dining areas. The second level hosts three bedrooms and two full baths, including the master suite. Highlight Include \* E.P. Henry Eco Cobble permeable paver walkway will lead you to the front covered porch as well as the back door, exterior shower and garage. \* Hardieplank lap siding by James Hardie \*Azek Board and Batten white siding \*Anderson 400 Series vinyl clad windows and sliding door Trex Transend decking \*Drexel seamless metal roof Please see associated documents for additional information. Buyer will be responsible to have existing structure removed and for any changes made to the approved plans & permits. Price does not reflect new build.