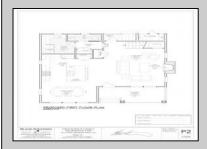

## **COMMENTS**

Bring your builder, let them create the home of your dreams in the historic town of West Cape May. Seller is providing all approvals and architectural drawings created by Blane Steinman. The proposed two-story home includes three bedroom and two and a half baths. First level boasts an open floor plan including the kitchen, living room and two dining areas. The second level hosts three bedrooms and two full baths, including the master suite. Highlight Include \* E.P. Henry Eco Cobble permeable paver walkway will lead you to the front covered porch as well as the back door, exterior shower and garage. \* Hardieplank lap siding by James Hardie \*Azek Board and Batten white siding \*Anderson 400 Series vinyl clad windows and sliding door Trex Transend decking \*Drexel seamless metal roof Please see associated documents for additional information. Buyer will be responsible to have existing structure removed and for any changes made to the approved plans & permits. Price does not reflect new build.