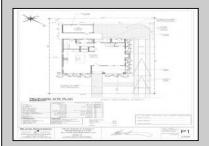

## **COMMENTS**

Bring your builder, let them create the home of your dreams in the historic town of West Cape May. Seller is providing all approvals and architectural drawings created by Blane Steinman. The proposed two-story home includes three bedroom and two and a half baths. First level boasts an open floor plan including the kitchen, living room and two dining areas. The second level hosts three bedrooms and two full baths, including the master suite. Highlight Include \* E.P. Henry Eco Cobble permeable paver walkway will lead you to the front covered porch as well as the back door, exterior shower and garage. \* Hardieplank lap siding by James Hardie \*Azek Board and Batten white siding \*Anderson 400 Series vinyl clad windows and sliding door Trex Transend decking \*Drexel seamless metal roof Please see associated documents for additional information. Buyer will be responsible to have existing structure removed and for any changes made to the approved plans & permits. Price does not reflect new build.