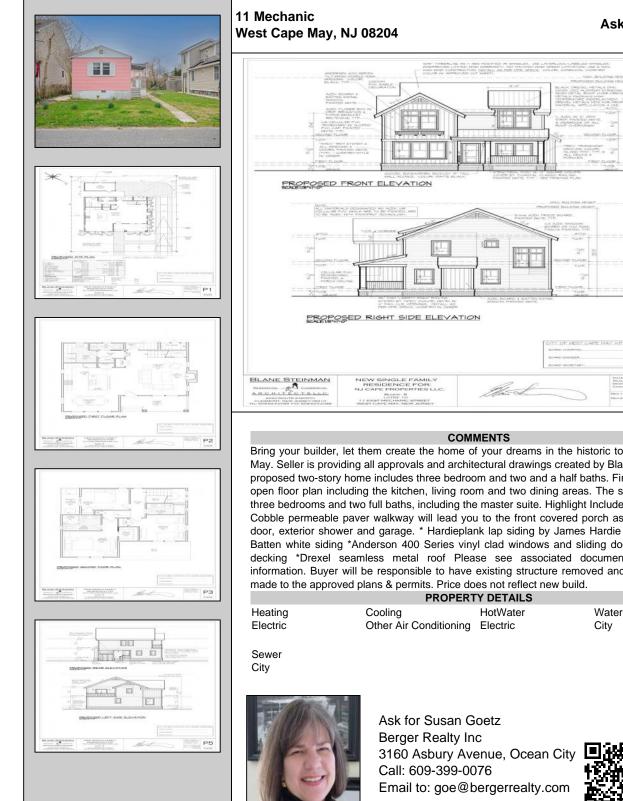

## Asking \$899,900.00

P4

2326

Bring your builder, let them create the home of your dreams in the historic town of West Cape May. Seller is providing all approvals and architectural drawings created by Blane Steinman. The proposed two-story home includes three bedroom and two and a half baths. First level boasts an open floor plan including the kitchen, living room and two dining areas. The second level hosts three bedrooms and two full baths, including the master suite. Highlight Include \* E.P. Henry Eco Cobble permeable paver walkway will lead you to the front covered porch as well as the back door, exterior shower and garage. \* Hardieplank lap siding by James Hardie \*Azek Board and Batten white siding \*Anderson 400 Series vinyl clad windows and sliding door Trex Transend decking \*Drexel seamless metal roof Please see associated documents for additional information. Buyer will be responsible to have existing structure removed and for any changes