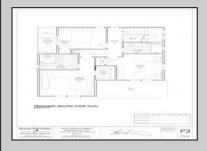

## **COMMENTS**

Create the home of your dreams in the historic town of West Cape May. Seller is providing all approvals and architectural drawings created by Blane Steinman. The proposed two-story home includes three bedroom and two and a half baths. First level boasts an open floor plan including the kitchen, living room and two dining areas. The second level hosts three bedrooms and two full baths, including the master suite. Highlight Include \* E.P. Henry Eco Cobble permeable paver walkway will lead you to the front covered porch as well as the back door, exterior shower and garage. \* Hardieplank lap siding by James Hardie \*Azek Board and Batten white siding \*Anderson 400 Series vinyl clad windows and sliding door Trex Transend decking \*Drexel seamless metal roof Please see associated documents for additional information. It will be the buyer\'s responsibility to have the existing structures removed. Buyer will be responsible for any changes to the approved plans and or permits.