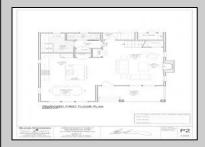

## **COMMENTS**

Create the home of your dreams in the historic town of West Cape May. Seller is providing all approvals and architectural drawings created by Blane Steinman. The proposed two-story home includes three bedroom and two and a half baths. First level boasts an open floor plan including the kitchen, living room and two dining areas. The second level hosts three bedrooms and two full baths, including the master suite. Highlight Include \* E.P. Henry Eco Cobble permeable paver walkway will lead you to the front covered porch as well as the back door, exterior shower and garage. \* Hardieplank lap siding by James Hardie \*Azek Board and Batten white siding \*Anderson 400 Series vinyl clad windows and sliding door Trex Transend decking \*Drexel seamless metal roof Please see associated documents for additional information. It will be the buyer\'s responsibility to have the existing structures removed. Buyer will be responsible for any changes to the approved plans and or permits.