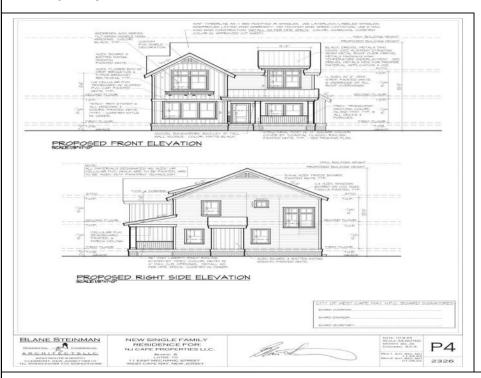

## **COMMENTS**

Create the home of your dreams in the historic town of West Cape May. Seller is providing all approvals and architectural drawings created by Blane Steinman. The proposed two-story home includes three bedroom and two and a half baths. First level boasts an open floor plan including the kitchen, living room and two dining areas. The second level hosts three bedrooms and two full baths, including the master suite. Highlight Include \* E.P. Henry Eco Cobble permeable paver walkway will lead you to the front covered porch as well as the back door, exterior shower and garage. \* Hardieplank lap siding by James Hardie \*Azek Board and Batten white siding \*Anderson 400 Series vinyl clad windows and sliding door Trex Transend decking \*Drexel seamless metal roof Please see associated documents for additional information. It will be the buyer\'s responsibility to have the existing structures removed. Buyer will be responsible for any changes to the approved plans and or permits.