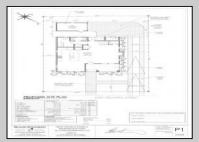

## **COMMENTS**

Create the home of your dreams in the historic town of West Cape May. Seller is providing all approvals and architectural drawings created by Blane Steinman. The proposed two-story home includes three bedroom and two and a half baths. First level boasts an open floor plan including the kitchen, living room and two dining areas. The second level hosts three bedrooms and two full baths, including the master suite. Highlight Include \* E.P. Henry Eco Cobble permeable paver walkway will lead you to the front covered porch as well as the back door, exterior shower and garage. \* Hardieplank lap siding by James Hardie \*Azek Board and Batten white siding \*Anderson 400 Series vinyl clad windows and sliding door Trex Transend decking \*Drexel seamless metal roof Please see associated documents for additional information. It will be the buyer\'s responsibility to have the existing structures removed. Buyer will be responsible for any changes to the approved plans and or permits.