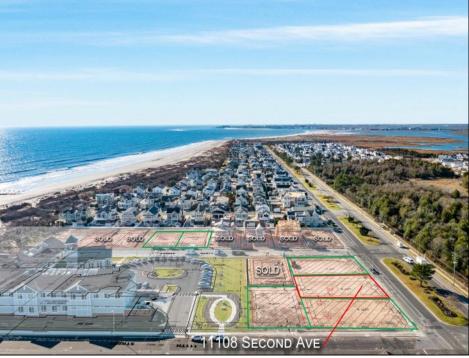

## 11108 2nd Stone Harbor, NJ 08247

Asking \$4,495,000.00

## COMMENTS

Welcome to the Stone Harbor Real Estate market! We are thrilled to introduce you to one of the most exciting offerings available right now. Get ready to be amazed by this newly formed 13 lot beach block subdivision, nestled in the peaceful south end of Stone Harbor. These lots are truly exceptional, as they boast the highest elevation in all of Stone Harbor. Imagine waking up to breathtaking views of the ocean and experiencing the magical colors of sunset dancing across the sky right from the comfort of your own home. With underground utilities and state-of-the-art drainage systems in place, convenience and functionality are guaranteed. This particular lot is an absolute gem, measuring an impressive 70 x 110. With such generous dimensions, you\'ll have the opportunity to construct an exquisite single-family home spanning approximately 3,800 sq ft. Let your imagination run wild as you envision a beautiful pool, a spacious garage, a convenient cabana, and ample room in the backyard for your outdoor oasis perfect for entertainment and relaxation. What sets this property apart is its tranquil unique location in front of a bird sanctuary, providing an additional layer of serenity and privacy. Picture yourself savoring the picturesque views of the ocean from your deck, creating lasting memories with friends and family. This is the perfect opportunity to build your dream home in a serene and idyllic setting. Hurry, as only a few lots are still available! With construction set to commence within months, this is an incredible chance to turn your vision into reality. Rest assured, the property will be sold subject to all state and local building codes, ensuring a safe and compliant construction process. Don't miss out on this extraordinary opportunity to be a part of the Stone