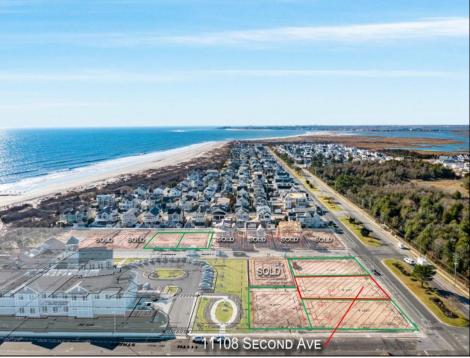

## COMMENTS

Welcome to the Stone Harbor Real Estate market! We are thrilled to introduce you to one of the most exciting offerings available right now. Get ready to be amazed by this newly formed 13 lot beach block subdivision, nestled in the peaceful south end of Stone Harbor. These lots are truly exceptional, as they boast the highest elevation in all of Stone Harbor. Imagine waking up to breathtaking views of the ocean and experiencing the magical colors of sunset dancing across the sky right from the comfort of your own home. With underground utilities and state-of-the-art drainage systems in place, convenience and functionality are guaranteed. This particular lot is an absolute gem, measuring an impressive 70 x 110. With such generous dimensions, you\'ll have the opportunity to construct an exquisite single-family home spanning approximately 3,800 sq ft. Let your imagination run wild as you envision a beautiful pool, a spacious garage, a convenient cabana, and ample room in the backyard for your outdoor oasis perfect for entertainment and relaxation. What sets this property apart is its tranquil unique location in front of a bird sanctuary, providing an additional layer of serenity and privacy. Picture yourself savoring the picturesque views of the ocean from your deck, creating lasting memories with friends and family. This is the perfect opportunity to build your dream home in a serene and idyllic setting. Hurry, as only a few lots are still available! With construction set to commence within months, this is an incredible chance to turn your vision into reality. Rest assured, the property will be sold subject to all state and local building codes, ensuring a safe and compliant construction process. Don't miss out on this extraordinary opportunity to be a part of the Stone ntact us now and let us guide you towards making your dream home a