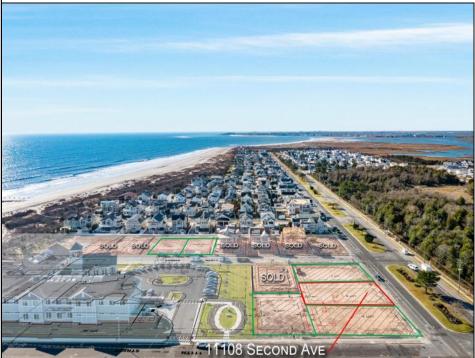

## **COMMENTS**

Welcome to the Stone Harbor Real Estate market! We are thrilled to introduce you to one of the most exciting offerings available right now. Get ready to be amazed by this newly formed 13 lot beach block subdivision, nestled in the peaceful south end of Stone Harbor. These lots are truly exceptional, as they boast the highest elevation in all of Stone Harbor. Imagine waking up to breathtaking views of the ocean and experiencing the magical colors of sunset dancing across the sky right from the comfort of your own home. With underground utilities and state-of-the-art drainage systems in place, convenience and functionality are guaranteed. This particular lot is an absolute gem, measuring an impressive 70 x 110. With such generous dimensions, you\'ll have the opportunity to construct an exquisite single-family home spanning approximately 3,800 sq ft. Let your imagination run wild as you envision a beautiful pool, a spacious garage, a convenient cabana, and ample room in the backyard for your outdoor oasis perfect for entertainment and relaxation. What sets this property apart is its tranquil unique location in front of a bird sanctuary, providing an additional layer of serenity and privacy. Picture yourself savoring the picturesque views of the ocean from your deck, creating lasting memories with friends and family. This is the perfect opportunity to build your dream home in a serene and idyllic setting. Hurry, as only a few lots are still available! With construction set to commence within months, this is an incredible chance to turn your vision into reality. Rest assured, the property will be sold subject to all state and local building codes, ensuring a safe and compliant construction process. Don't miss out on this extraordinary opportunity to be a part of the Stone htact us now and let us guide you towards making your dream home a