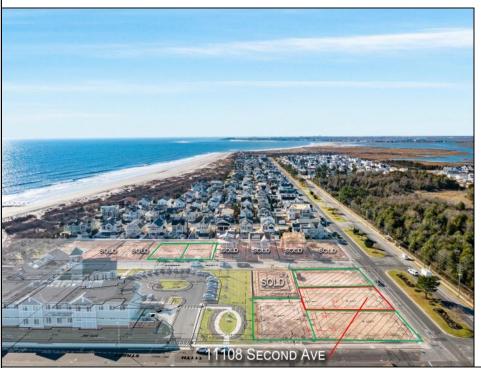

## **COMMENTS**

Welcome to the Stone Harbor Real Estate market! We are thrilled to introduce you to one of the most exciting offerings available right now. Get ready to be amazed by this newly formed 13 lot beach block subdivision, nestled in the peaceful south end of Stone Harbor. These lots are truly exceptional, as they boast the highest elevation in all of Stone Harbor. Imagine waking up to breathtaking views of the ocean and experiencing the magical colors of sunset dancing across the sky right from the comfort of your own home. With underground utilities and state-of-the-art drainage systems in place, convenience and functionality are guaranteed. This particular lot is an absolute gem, measuring an impressive 70 x 110. With such generous dimensions, you\'ll have the opportunity to construct an exquisite single-family home spanning approximately 3,800 sq ft. Let your imagination run wild as you envision a beautiful pool, a spacious garage, a convenient cabana, and ample room in the backyard for your outdoor oasis perfect for entertainment and relaxation. What sets this property apart is its tranquil unique location in front of a bird sanctuary, providing an additional layer of serenity and privacy. Picture yourself savoring the picturesque views of the ocean from your deck, creating lasting memories with friends and family. This is the perfect opportunity to build your dream home in a serene and idyllic setting. Hurry, as only a few lots are still available! With construction set to commence within months, this is an incredible chance to turn your vision into reality. Rest assured, the property will be sold subject to all state and local building codes, ensuring a safe and compliant construction process. Don't miss out on this extraordinary opportunity to be a part of the Stone ntact us now and let us guide you towards making your dream home a