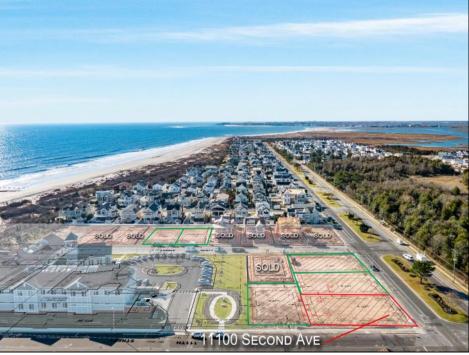

## COMMENTS

Welcome to the Stone Harbor Real Estate market! We are thrilled to introduce you to one of the most exciting offerings available right now. Get ready to be amazed by this newly formed 13 lot beach block subdivision, nestled in the peaceful south end of Stone Harbor. These lots are truly exceptional, as they boast the highest elevation in all of Stone Harbor. Imagine waking up to breathtaking views of the ocean and experiencing the magical colors of sunset dancing across the sky right from the comfort of your own home. With underground utilities and state-of-the-art drainage systems in place, convenience and functionality are guaranteed. This particular lot is an absolute gem, measuring an impressive 70 x 110. With such generous dimensions, you/'ll have the opportunity to construct an exquisite single-family home spanning approximately 3,800 sq ft. Let your imagination run wild as you envision a beautiful pool, a spacious garage, a convenient cabana, and ample room in the backyard for your outdoor oasis perfect for entertainment and relaxation. What sets this property apart is its tranquil unique location in front of a bird sanctuary, providing an additional layer of serenity and privacy. Picture yourself savoring the picturesque views of the ocean from your deck, creating lasting memories with friends and family. This is the perfect opportunity to build your dream home in a serene and idyllic setting. Hurry, as only a few lots are still available! With construction set to commence within months, this is an incredible chance to turn your vision into reality. Rest assured, the property will be sold subject to all state and local building codes, ensuring a safe and compliant construction process. Don't miss out on this extraordinary opportunity to be a part of the Stone ntact us now and let us guide you towards making your dream home a