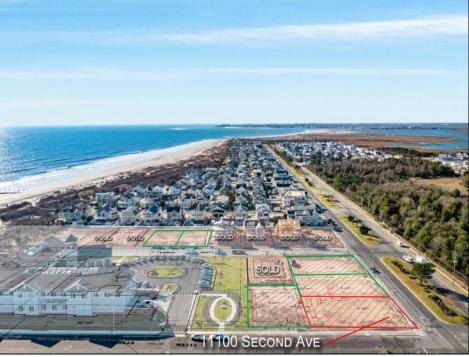

## 11100 2nd Stone Harbor, NJ 08247

Asking \$4,495,000.00

## COMMENTS

Welcome to the Stone Harbor Real Estate market! We are thrilled to introduce you to one of the most exciting offerings available right now. Get ready to be amazed by this newly formed 13 lot beach block subdivision, nestled in the peaceful south end of Stone Harbor. These lots are truly exceptional, as they boast the highest elevation in all of Stone Harbor. Imagine waking up to breathtaking views of the ocean and experiencing the magical colors of sunset dancing across the sky right from the comfort of your own home. With underground utilities and state-of-the-art drainage systems in place, convenience and functionality are guaranteed. This particular lot is an absolute gem, measuring an impressive 70 x 110. With such generous dimensions, you\'ll have the opportunity to construct an exquisite single-family home spanning approximately 3,800 sq ft. Let your imagination run wild as you envision a beautiful pool, a spacious garage, a convenient cabana, and ample room in the backyard for your outdoor oasis perfect for entertainment and relaxation. What sets this property apart is its tranquil unique location in front of a bird sanctuary, providing an additional layer of serenity and privacy. Picture yourself savoring the picturesque views of the ocean from your deck, creating lasting memories with friends and family. This is the perfect opportunity to build your dream home in a serene and idyllic setting. Hurry, as only a few lots are still available! With construction set to commence within months, this is an incredible chance to turn your vision into reality. Rest assured, the property will be sold subject to all state and local building codes, ensuring a safe and compliant construction process. Don't miss out on this extraordinary opportunity to be a part of the Stone