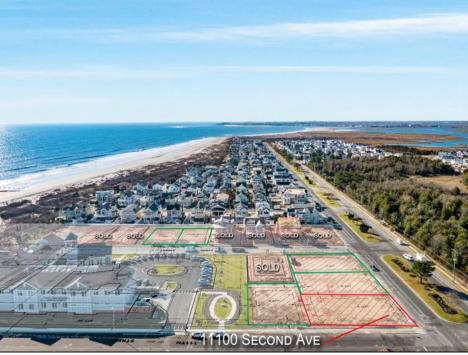

## 11100 2nd Stone Harbor, NJ 08247

Asking \$4,495,000.00

## COMMENTS

Welcome to the Stone Harbor Real Estate market! We are thrilled to introduce you to one of the most exciting offerings available right now. Get ready to be amazed by this newly formed 13 lot beach block subdivision, nestled in the peaceful south end of Stone Harbor. These lots are truly exceptional, as they boast the highest elevation in all of Stone Harbor. Imagine waking up to breathtaking views of the ocean and experiencing the magical colors of sunset dancing across the sky right from the comfort of your own home. With underground utilities and state-of-the-art drainage systems in place, convenience and functionality are guaranteed. This particular lot is an absolute gem, measuring an impressive 70 x 110. With such generous dimensions, you/'ll have the opportunity to construct an exquisite single-family home spanning approximately 3,800 sq ft. Let your imagination run wild as you envision a beautiful pool, a spacious garage, a convenient cabana, and ample room in the backyard for your outdoor oasis perfect for entertainment and relaxation. What sets this property apart is its tranquil unique location in front of a bird sanctuary, providing an additional layer of serenity and privacy. Picture yourself savoring the picturesque views of the ocean from your deck, creating lasting memories with friends and family. This is the perfect opportunity to build your dream home in a serene and idyllic setting. Hurry, as only a few lots are still available! With construction set to commence within months, this is an incredible chance to turn your vision into reality. Rest assured, the property will be sold subject to all state and local building codes, ensuring a safe and compliant construction process. Don\'t miss out on this extraordinary opportunity to be a part of the Stone ntact us now and let us guide you towards making your dream home a