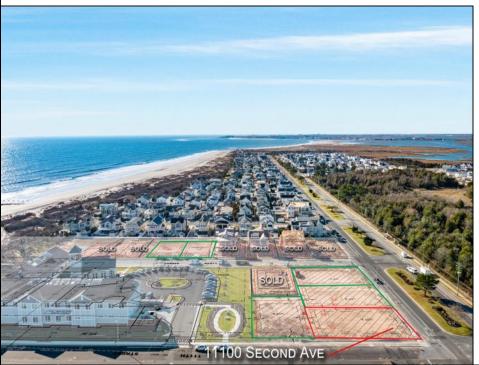

## **COMMENTS**

Welcome to the Stone Harbor Real Estate market! We are thrilled to introduce you to one of the most exciting offerings available right now. Get ready to be amazed by this newly formed 13 lot beach block subdivision, nestled in the peaceful south end of Stone Harbor. These lots are truly exceptional, as they boast the highest elevation in all of Stone Harbor. Imagine waking up to breathtaking views of the ocean and experiencing the magical colors of sunset dancing across the sky right from the comfort of your own home. With underground utilities and state-of-the-art drainage systems in place, convenience and functionality are guaranteed. This particular lot is an absolute gem, measuring an impressive 70 x 110. With such generous dimensions, you'll have the opportunity to construct an exquisite single-family home spanning approximately 3,800 sq ft. Let your imagination run wild as you envision a beautiful pool, a spacious garage, a convenient cabana, and ample room in the backyard for your outdoor oasis perfect for entertainment and relaxation. What sets this property apart is its tranquil unique location in front of a bird sanctuary, providing an additional layer of serenity and privacy. Picture yourself savoring the picturesque views of the ocean from your deck, creating lasting memories with friends and family. This is the perfect opportunity to build your dream home in a serene and idyllic setting. Hurry, as only a few lots are still available! With construction set to commence within months, this is an incredible chance to turn your vision into reality. Rest assured, the property will be sold subject to all state and local building codes, ensuring a safe and compliant construction process. Don't miss out on this extraordinary opportunity to be a part of the Stone ntact us now and let us guide you towards making your dream home a