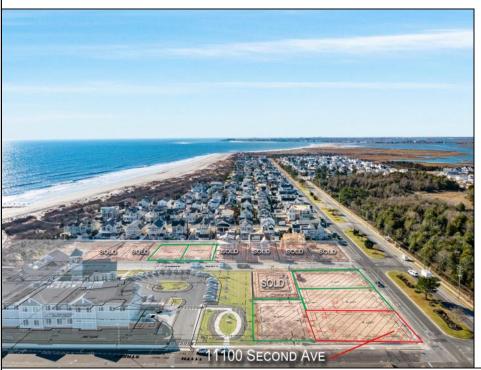

## **COMMENTS**

Welcome to the Stone Harbor Real Estate market! We are thrilled to introduce you to one of the most exciting offerings available right now. Get ready to be amazed by this newly formed 13 lot beach block subdivision, nestled in the peaceful south end of Stone Harbor. These lots are truly exceptional, as they boast the highest elevation in all of Stone Harbor. Imagine waking up to breathtaking views of the ocean and experiencing the magical colors of sunset dancing across the sky right from the comfort of your own home. With underground utilities and state-of-the-art drainage systems in place, convenience and functionality are guaranteed. This particular lot is an absolute gem, measuring an impressive 70 x 110. With such generous dimensions, you\'ll have the opportunity to construct an exquisite single-family home spanning approximately 3,800 sq ft. Let your imagination run wild as you envision a beautiful pool, a spacious garage, a convenient cabana, and ample room in the backyard for your outdoor oasis perfect for entertainment and relaxation. What sets this property apart is its tranquil unique location in front of a bird sanctuary, providing an additional layer of serenity and privacy. Picture yourself savoring the picturesque views of the ocean from your deck, creating lasting memories with friends and family. This is the perfect opportunity to build your dream home in a serene and idyllic setting. Hurry, as only a few lots are still available! With construction set to commence within months, this is an incredible chance to turn your vision into reality. Rest assured, the property will be sold subject to all state and local building codes, ensuring a safe and compliant construction process. Don't miss out on this extraordinary opportunity to be a part of the Stone ntact us now and let us guide you towards making your dream home a