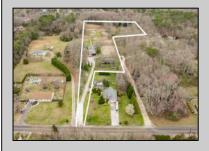

## **COMMENTS**

Welcome to all the serenity and beauty this 8.5-acre farm has to offer. Upon entering the property, you are greeted with an expansive barn, 8 paddocks, fully lite large outdoor arena, grazing pastures, and an updated 4 bedroom, 2 bath home all surrounded by forested land. Functioning horse farm, with established boarders that would like to remain and many recent upgrades to the home including tankless hot water heater, newer gas fireplace and updated kitchen. The possibilities are only limited by your imagination, schedule your private showing today. Listing agent to accompany all showings.