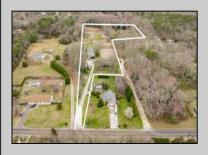

## COMMENTS

Welcome to all the serenity and beauty this 8.5-acre farm has to offer. Upon entering the property, you are greeted with an expansive barn, 8 paddocks, fully lite large outdoor arena, grazing pastures, and an updated 4 bedroom, 2 bath home all surrounded by forested land. Functioning horse farm, with established boarders that would like to remain and many recent upgrades to the home including tankless hot water heater, newer gas fireplace and updated kitchen. The possibilities are only limited by your imagination, schedule your private showing today. Listing agent to accompany all showings.