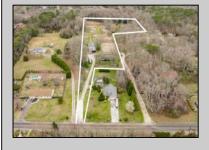

## **COMMENTS**

Welcome to all the serenity and beauty this 8.5-acre farm has to offer. Upon entering the property, you are greeted with an expansive barn, 8 paddocks, fully lite large outdoor arena, grazing pastures, and an updated 4 bedroom, 2 bath home all surrounded by forested land. Functioning horse farm, with established boarders that would like to remain and many recent upgrades to the home including tankless hot water heater, newer gas fireplace and updated kitchen. The possibilities are only limited by your imagination, schedule your private showing today. Listing agent to accompany all showings.