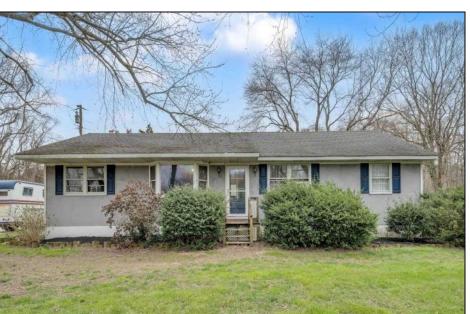

## 716 Dias Creek Cape May Court House, NJ 08210

## **COMMENTS**

Welcome to all the serenity and beauty this 8.5-acre farm has to offer. Upon entering the property, you are greeted with an expansive barn, 8 paddocks, fully lite large outdoor arena, grazing pastures, and an updated 4 bedroom, 2 bath home all surrounded by forested land. Functioning horse farm, with established boarders that would like to remain and many recent upgrades to the home including tankless hot water heater, newer gas fireplace and updated kitchen. The possibilities are only limited by your imagination, schedule your private showing today. Listing agent to accompany all showings.