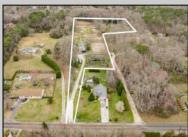

## **COMMENTS**

Welcome to all the serenity and beauty this 8.5-acre farm has to offer. Upon entering the property, you are greeted with an expansive barn, 8 paddocks, fully lite large outdoor arena, grazing pastures, and an updated 4 bedroom, 2 bath home all surrounded by forested land. Functioning horse farm, with established boarders that would like to remain and many recent upgrades to the home including tankless hot water heater, newer gas fireplace and updated kitchen. The possibilities are only limited by your imagination, schedule your private showing today. Listing agent to accompany all showings.