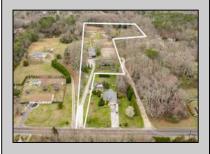

## COMMENTS

Welcome to all the serenity and beauty this 8.5-acre farm has to offer. Upon entering the property, you are greeted with an expansive barn, 8 paddocks, fully lite large outdoor arena, grazing pastures, and an updated 4 bedroom, 2 bath home all surrounded by forested land. Functioning horse farm, with established boarders that would like to remain and many recent upgrades to the home including tankless hot water heater, newer gas fireplace and updated kitchen. The possibilities are only limited by your imagination, schedule your private showing today. Listing agent to accompany all showings.

OutsideFeatures Deck Barn/Stables/Kennels

ParkingGarage Parking Pad

PROPERTY DETAILS Ige OtherRooms Living Room Eat-In-Kitchen Laundry/Utility Room

InteriorFeatures Fireplace- Gas

AppliancesIncluded Self-Clean Oven Microwave Oven Refrigerator Basement Crawl Space Heating Gas Natural Baseboard