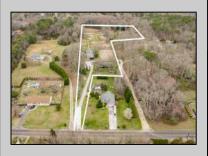

## COMMENTS

Welcome to all the serenity and beauty this 8.5-acre farm has to offer. Upon entering the property, you are greeted with an expansive barn, 8 paddocks, fully lite large outdoor arena, grazing pastures, and an updated 4 bedroom, 2 bath home all surrounded by forested land. Functioning horse farm, with established boarders that would like to remain and many recent upgrades to the home including tankless hot water heater, newer gas fireplace and updated kitchen. The possibilities are only limited by your imagination, schedule your private showing today. Listing agent to accompany all showings.