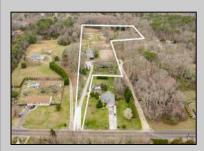

## **COMMENTS**

Welcome to all the serenity and beauty this 8.5-acre farm has to offer. Upon entering the property, you are greeted with an expansive barn, 8 paddocks, fully lite large outdoor arena, grazing pastures, and an updated 4 bedroom, 2 bath home all surrounded by forested land. Functioning horse farm, with established boarders that would like to remain and many recent upgrades to the home including tankless hot water heater, newer gas fireplace and updated kitchen. The possibilities are only limited by your imagination, schedule your private showing today. Listing agent to accompany all showings.