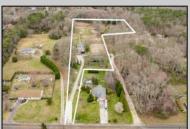

## **COMMENTS**

Welcome to all the serenity and beauty this 8.5-acre farm has to offer. Upon entering the property, you are greeted with an expansive barn, 8 paddocks, fully lite large outdoor arena, grazing pastures, and an updated 4 bedroom, 2 bath home all surrounded by forested land. Functioning horse farm, with established boarders that would like to remain and many recent upgrades to the home including tankless hot water heater, newer gas fireplace and updated kitchen. The possibilities are only limited by your imagination, schedule your private showing today. Listing agent to accompany all showings.