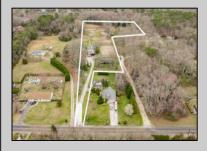

## **COMMENTS**

Welcome to all the serenity and beauty this 8.5-acre farm has to offer. Upon entering the property, you are greeted with an expansive barn, 8 paddocks, fully lite large outdoor arena, grazing pastures, and an updated 4 bedroom, 2 bath home all surrounded by forested land. Functioning horse farm, with established boarders that would like to remain and many recent upgrades to the home including tankless hot water heater, newer gas fireplace and updated kitchen. The possibilities are only limited by your imagination, schedule your private showing today. Listing agent to accompany all showings.