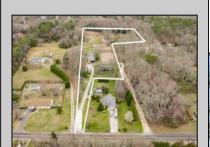

## **COMMENTS**

Welcome to all the serenity and beauty this 8.5-acre farm has to offer. Upon entering the property, you are greeted with an expansive barn, 8 paddocks, fully lite large outdoor arena, grazing pastures, and an updated 4 bedroom, 2 bath home all surrounded by forested land. Functioning horse farm, with established boarders that would like to remain and many recent upgrades to the home including tankless hot water heater, newer gas fireplace and updated kitchen. The possibilities are only limited by your imagination, schedule your private showing today. Listing agent to accompany all showings.