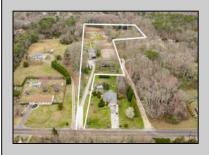

## COMMENTS

Welcome to all the serenity and beauty this 8.5-acre farm has to offer. Upon entering the property, you are greeted with an expansive barn, 8 paddocks, fully lite large outdoor arena, grazing pastures, and an updated 4 bedroom, 2 bath home all surrounded by forested land. Functioning horse farm, with established boarders that would like to remain and many recent upgrades to the home including tankless hot water heater, newer gas fireplace and updated kitchen. The possibilities are only limited by your imagination, schedule your private showing today. Listing agent to accompany all showings.